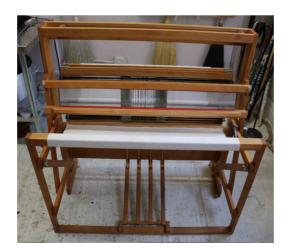

|      | Listing ID<br>Type of Item  | 2024.986.393<br>loom<br>AVL                                                                                                                                                                                                                                                                                                                                                                                                                |                                                            | Used        | Guild of Boston<br>Equipment List<br>pr 22, 2024 |
|------|-----------------------------|--------------------------------------------------------------------------------------------------------------------------------------------------------------------------------------------------------------------------------------------------------------------------------------------------------------------------------------------------------------------------------------------------------------------------------------------|------------------------------------------------------------|-------------|--------------------------------------------------|
|      | Manufacturer<br>Description | AVL AVL AVL AVL AVL                                                                                                                                                                                                                                                                                                                                                                                                                        |                                                            |             |                                                  |
|      | Description                 | This is a PDL without the dobby,<br>Fully restored to it's original beau<br>SN 00239, year built 1984<br>10 harnesses, 12 treadles, expan<br>1100+ Texsolv heddles<br>Single box flyshuttle beater<br>Sectional warp beam, 24" circumf<br>AVL patented weighted warp tens<br>Sand paper cloth beam w/ new ca<br>Side tie-up system w/ 30+ tie-up of<br>Tension box track<br>Rear cloth storage system w/ weig<br>Built in adjustable bench | dable to 12<br>erence<br>ion system<br>invas apro<br>cords | n           |                                                  |
| I    | _ocation of Item            | Newton, NH                                                                                                                                                                                                                                                                                                                                                                                                                                 |                                                            |             |                                                  |
|      | Type of Loom                | Jack                                                                                                                                                                                                                                                                                                                                                                                                                                       |                                                            |             |                                                  |
|      | Loom Model                  |                                                                                                                                                                                                                                                                                                                                                                                                                                            |                                                            |             |                                                  |
|      | Weaving Width               | 48"                                                                                                                                                                                                                                                                                                                                                                                                                                        |                                                            |             |                                                  |
|      | No. Shafts                  | 10 <b>No. 1</b>                                                                                                                                                                                                                                                                                                                                                                                                                            | readles                                                    | 12          |                                                  |
| Incl | uded Equipment              | 3 reeds (8, 10, 12 DPI)<br>One AVL end-feed flyshuttle with<br>Custom overhead LED light bar                                                                                                                                                                                                                                                                                                                                               | Honex ten                                                  | sioner      |                                                  |
|      | Asking Price                | \$2500 Meth                                                                                                                                                                                                                                                                                                                                                                                                                                | od Cash,                                                   | PayPal, Ver | nmo                                              |
|      | When Available              | now                                                                                                                                                                                                                                                                                                                                                                                                                                        |                                                            |             |                                                  |
|      | Willing to Ship?            | No More F                                                                                                                                                                                                                                                                                                                                                                                                                                  | victures Av                                                | valiable?   | Yes                                              |