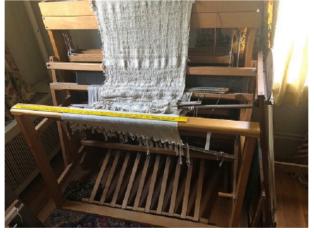

|            |              |                                                                                                                                     | W                                            | eavers' Guild of I<br>Used Equipme |              |
|------------|--------------|-------------------------------------------------------------------------------------------------------------------------------------|----------------------------------------------|------------------------------------|--------------|
| <b>B</b> A | Listing ID   | 2024.984.571                                                                                                                        |                                              | Apr 21, 20                         |              |
| Ţ          | ype of Item  | loom                                                                                                                                |                                              | •                                  |              |
| Ма         | nufacturer   | Gilmore                                                                                                                             |                                              |                                    |              |
| [          | Description  | Built in 1986, this loom was<br>and loved Vermont weaver<br>weaving. It's in great cond<br>"Compact" or "Gilmore" mo                | It is a heavy loom, ition, I'm not sure of i | great for rugs as                  | well as fine |
| Locat      | ion of Item  | Bethel, Vermont                                                                                                                     |                                              |                                    |              |
| Тур        | be of Loom   | Jack                                                                                                                                |                                              |                                    |              |
| L          | oom Model    | Compact                                                                                                                             |                                              |                                    |              |
| Wea        | ving Width   | 32"                                                                                                                                 |                                              |                                    |              |
|            | No. Shafts   | 8                                                                                                                                   | No. Treadles 10                              |                                    |              |
| Included   | Equipment    | 4 reeds (5,6,12 and 20)<br>Schacht 14 yard warping b<br>temple, loop top raddle, wa<br>2 12" boat shuttles, bobbin<br>weaving books | arping wedge, extra h                        |                                    | ıps,         |
| A          | sking Price  | \$2150                                                                                                                              | Method cash or ba                            | ank check                          |              |
| Whe        | en Available | now                                                                                                                                 |                                              |                                    |              |
| Willi      | ng to Ship?  | No                                                                                                                                  | More Pictures Avalia                         | able? Yes                          |              |