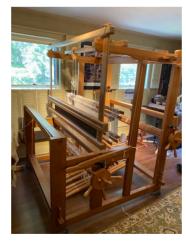

|                    |                                                                                                                                                                                                                    |                                                                                                     | ' Guild of Boston<br>d Equipment List |
|--------------------|--------------------------------------------------------------------------------------------------------------------------------------------------------------------------------------------------------------------|-----------------------------------------------------------------------------------------------------|---------------------------------------|
| Listing ID         | 2024.989.573                                                                                                                                                                                                       |                                                                                                     | Apr 29, 2024                          |
| Type of Item       | loom                                                                                                                                                                                                               |                                                                                                     |                                       |
| Manufacturer       | Glimakra                                                                                                                                                                                                           |                                                                                                     |                                       |
| Description        | overhead beater for perfect<br>weaving.<br>Height: 69"<br>Depth x Width: 63" x 59"                                                                                                                                 | has the traditional Scandinavi<br>et control of the beat. You car<br>bom for you for easier transpo | use it for all kinds of               |
| Location of Item   | Norfolk, CT                                                                                                                                                                                                        |                                                                                                     |                                       |
| Type of Loom       | Counterbalance                                                                                                                                                                                                     |                                                                                                     |                                       |
| Loom Model         | Standard                                                                                                                                                                                                           |                                                                                                     |                                       |
| Weaving Width      | 47"                                                                                                                                                                                                                |                                                                                                     |                                       |
| No. Shafts         | 8                                                                                                                                                                                                                  | No. Treadles 10                                                                                     |                                       |
| Included Equipment | <ul> <li>Bench</li> <li>7 reeds: 6, 2-8s, 10, 2-12</li> <li>Texsolv Heddles</li> <li>Texsolv Tie-ups</li> <li>50 sticks for beaming wa</li> <li>Various Leclerc shuttles</li> <li>1 set of lease sticks</li> </ul> |                                                                                                     |                                       |
| Asking Price       | 3200                                                                                                                                                                                                               | Method Venmo, PayPal, o                                                                             | cash                                  |
| When Available     | now                                                                                                                                                                                                                |                                                                                                     |                                       |
| Willing to Ship?   | No                                                                                                                                                                                                                 | More Pictures Avaliable?                                                                            | Yes                                   |