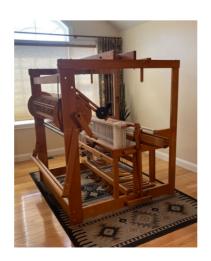

|                    |                                                                                                                                                                                                                    |                                                                                                     | ' Guild of Boston<br>d Equipment List |
|--------------------|--------------------------------------------------------------------------------------------------------------------------------------------------------------------------------------------------------------------|-----------------------------------------------------------------------------------------------------|---------------------------------------|
| Listing ID         | 2024.989.573                                                                                                                                                                                                       |                                                                                                     | Apr 29, 2024                          |
| Type of Item       | loom                                                                                                                                                                                                               |                                                                                                     |                                       |
| Manufacturer       | Glimakra                                                                                                                                                                                                           |                                                                                                     |                                       |
| Description        | overhead beater for perfect<br>weaving.<br>Height: 69"<br>Depth x Width: 63" x 59"                                                                                                                                 | has the traditional Scandinavi<br>et control of the beat. You car<br>bom for you for easier transpo | use it for all kinds of               |
| Location of Item   | Norfolk, CT                                                                                                                                                                                                        |                                                                                                     |                                       |
| Type of Loom       | Counterbalance                                                                                                                                                                                                     |                                                                                                     |                                       |
| Loom Model         | Standard                                                                                                                                                                                                           |                                                                                                     |                                       |
| Weaving Width      | 47"                                                                                                                                                                                                                |                                                                                                     |                                       |
| No. Shafts         | 8                                                                                                                                                                                                                  | No. Treadles 10                                                                                     |                                       |
| Included Equipment | <ul> <li>Bench</li> <li>7 reeds: 6, 2-8s, 10, 2-12</li> <li>Texsolv Heddles</li> <li>Texsolv Tie-ups</li> <li>50 sticks for beaming wa</li> <li>Various Leclerc shuttles</li> <li>1 set of lease sticks</li> </ul> |                                                                                                     |                                       |
| Asking Price       | 3200                                                                                                                                                                                                               | Method Venmo, PayPal, o                                                                             | cash                                  |
| When Available     | now                                                                                                                                                                                                                |                                                                                                     |                                       |
| Willing to Ship?   | No                                                                                                                                                                                                                 | More Pictures Avaliable?                                                                            | Yes                                   |