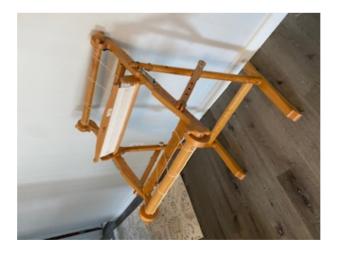

E R

| Weavers' Guild of Boston |
|--------------------------|
| Used Equipment List      |

| Ŕ |  |
|---|--|
|   |  |

| Listing ID         | 2024.988.361                                                                                                             | Apr 24, 2024                          |
|--------------------|--------------------------------------------------------------------------------------------------------------------------|---------------------------------------|
| Type of Item       | loom                                                                                                                     | · · · · · · · · · · · · · · · · · · · |
| Manufacturer       | Schacht                                                                                                                  |                                       |
| Description        | Inkle loom                                                                                                               |                                       |
| Location of Item   | Stoneham, MA                                                                                                             |                                       |
| Type of Loom       | Inkle                                                                                                                    |                                       |
| Loom Model         |                                                                                                                          |                                       |
| Weaving Width      |                                                                                                                          |                                       |
| No. Shafts         | No. Treadles                                                                                                             |                                       |
| Included Equipment | 4 cones of yarn, including warping yarn<br>I can no longer do this, arthritis has set in. I used for o<br>New condition! | only 2 items                          |
| Asking Price       | \$80 Method Venmo, cash, p                                                                                               | aypal                                 |
| When Available     | now                                                                                                                      |                                       |
| Willing to Ship?   | No More Pictures Avaliable?                                                                                              | No                                    |
|                    |                                                                                                                          |                                       |