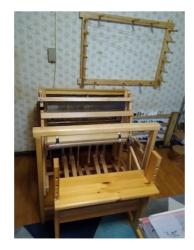

|                    |                                                                                                                                                                                                                    |                                                                                                     | ' Guild of Boston<br>d Equipment List |
|--------------------|--------------------------------------------------------------------------------------------------------------------------------------------------------------------------------------------------------------------|-----------------------------------------------------------------------------------------------------|---------------------------------------|
| Listing ID         | 2024.989.573                                                                                                                                                                                                       |                                                                                                     | Apr 29, 2024                          |
| Type of Item       | loom                                                                                                                                                                                                               |                                                                                                     |                                       |
| Manufacturer       | Glimakra                                                                                                                                                                                                           |                                                                                                     |                                       |
| Description        | overhead beater for perfect<br>weaving.<br>Height: 69"<br>Depth x Width: 63" x 59"                                                                                                                                 | has the traditional Scandinavi<br>et control of the beat. You car<br>bom for you for easier transpo | use it for all kinds of               |
| Location of Item   | Norfolk, CT                                                                                                                                                                                                        |                                                                                                     |                                       |
| Type of Loom       | Counterbalance                                                                                                                                                                                                     |                                                                                                     |                                       |
| Loom Model         | Standard                                                                                                                                                                                                           |                                                                                                     |                                       |
| Weaving Width      | 47"                                                                                                                                                                                                                |                                                                                                     |                                       |
| No. Shafts         | 8                                                                                                                                                                                                                  | No. Treadles 10                                                                                     |                                       |
| Included Equipment | <ul> <li>Bench</li> <li>7 reeds: 6, 2-8s, 10, 2-12</li> <li>Texsolv Heddles</li> <li>Texsolv Tie-ups</li> <li>50 sticks for beaming wa</li> <li>Various Leclerc shuttles</li> <li>1 set of lease sticks</li> </ul> |                                                                                                     |                                       |
| Asking Price       | 3200                                                                                                                                                                                                               | Method Venmo, PayPal, o                                                                             | cash                                  |
| When Available     | now                                                                                                                                                                                                                |                                                                                                     |                                       |
| Willing to Ship?   | No                                                                                                                                                                                                                 | More Pictures Avaliable?                                                                            | Yes                                   |