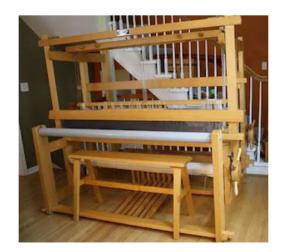

|                    |                                                                                                                                             | We                                                                         |                                 | Guild of Boston<br>Equipment List                                 |
|--------------------|---------------------------------------------------------------------------------------------------------------------------------------------|----------------------------------------------------------------------------|---------------------------------|-------------------------------------------------------------------|
| Listing ID         | 2024.983.565                                                                                                                                |                                                                            |                                 | pr 9, 2024                                                        |
| Type of Item       | loom                                                                                                                                        |                                                                            |                                 |                                                                   |
| Manufacturer       | Glimakra                                                                                                                                    |                                                                            |                                 |                                                                   |
| Description        | Older Glimakra with one pie<br>(that option can be removed<br>Purchased from estate of m<br>PRICE REDUCED!                                  | d for plain warp beam)                                                     |                                 |                                                                   |
| Location of Item   | Bath, MN                                                                                                                                    |                                                                            |                                 |                                                                   |
| Type of Loom       | Countermarche                                                                                                                               |                                                                            |                                 |                                                                   |
| Loom Model         | Standard                                                                                                                                    |                                                                            |                                 |                                                                   |
| Weaving Width      | 63" or 160 cm                                                                                                                               |                                                                            |                                 |                                                                   |
| No. Shafts         | 12                                                                                                                                          | No. Treadles 14                                                            |                                 |                                                                   |
| Included Equipment | Glimakra bench, Spool rak<br>box, 3 reeds (8, 10, 12), 5<br>sectional warp beam (help<br>Countermarche Loom by J<br>ready for moving. NOTE: | rag rug shuttles, lease<br>guide threads to secti<br>oanne Hall. Loom is c | e sticks<br>on), Bo<br>urrently | , rattle. Tip covers for<br>pok, Tying Up the<br>y dismantled and |
| Asking Price       | \$2000                                                                                                                                      | Method Cash upon                                                           | pickup                          | of loom                                                           |
| When Available     | now                                                                                                                                         |                                                                            |                                 |                                                                   |
| Willing to Ship?   | No                                                                                                                                          | lore Pictures Avaliat                                                      | ole?                            | Yes                                                               |
|                    |                                                                                                                                             |                                                                            |                                 |                                                                   |