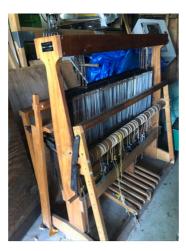

|                    |                                                                                                                                             | We                                                                         |                                 | Guild of Boston<br>Equipment List                                 |
|--------------------|---------------------------------------------------------------------------------------------------------------------------------------------|----------------------------------------------------------------------------|---------------------------------|-------------------------------------------------------------------|
| Listing ID         | 2024.983.565                                                                                                                                |                                                                            |                                 | pr 9, 2024                                                        |
| Type of Item       | loom                                                                                                                                        |                                                                            |                                 |                                                                   |
| Manufacturer       | Glimakra                                                                                                                                    |                                                                            |                                 |                                                                   |
| Description        | Older Glimakra with one pie<br>(that option can be removed<br>Purchased from estate of m<br>PRICE REDUCED!                                  | d for plain warp beam)                                                     |                                 |                                                                   |
| Location of Item   | Bath, MN                                                                                                                                    |                                                                            |                                 |                                                                   |
| Type of Loom       | Countermarche                                                                                                                               |                                                                            |                                 |                                                                   |
| Loom Model         | Standard                                                                                                                                    |                                                                            |                                 |                                                                   |
| Weaving Width      | 63" or 160 cm                                                                                                                               |                                                                            |                                 |                                                                   |
| No. Shafts         | 12                                                                                                                                          | No. Treadles 14                                                            |                                 |                                                                   |
| Included Equipment | Glimakra bench, Spool rak<br>box, 3 reeds (8, 10, 12), 5<br>sectional warp beam (help<br>Countermarche Loom by J<br>ready for moving. NOTE: | rag rug shuttles, lease<br>guide threads to secti<br>oanne Hall. Loom is c | e sticks<br>on), Bo<br>urrently | , rattle. Tip covers for<br>pok, Tying Up the<br>y dismantled and |
| Asking Price       | \$2000                                                                                                                                      | Method Cash upon                                                           | pickup                          | of loom                                                           |
| When Available     | now                                                                                                                                         |                                                                            |                                 |                                                                   |
| Willing to Ship?   | No                                                                                                                                          | lore Pictures Avaliat                                                      | ole?                            | Yes                                                               |
|                    |                                                                                                                                             |                                                                            |                                 |                                                                   |