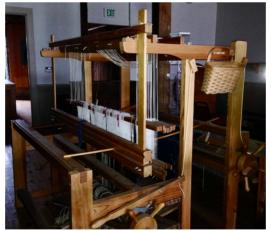

|                    |                                                                                                                                             | We                                                                         |                                 | Guild of Boston<br>Equipment List                                 |
|--------------------|---------------------------------------------------------------------------------------------------------------------------------------------|----------------------------------------------------------------------------|---------------------------------|-------------------------------------------------------------------|
| Listing ID         | 2024.983.565                                                                                                                                |                                                                            |                                 | pr 9, 2024                                                        |
| Type of Item       | loom                                                                                                                                        |                                                                            |                                 |                                                                   |
| Manufacturer       | Glimakra                                                                                                                                    |                                                                            |                                 |                                                                   |
| Description        | Older Glimakra with one pie<br>(that option can be removed<br>Purchased from estate of m<br>PRICE REDUCED!                                  | d for plain warp beam)                                                     |                                 |                                                                   |
| Location of Item   | Bath, MN                                                                                                                                    |                                                                            |                                 |                                                                   |
| Type of Loom       | Countermarche                                                                                                                               |                                                                            |                                 |                                                                   |
| Loom Model         | Standard                                                                                                                                    |                                                                            |                                 |                                                                   |
| Weaving Width      | 63" or 160 cm                                                                                                                               |                                                                            |                                 |                                                                   |
| No. Shafts         | 12                                                                                                                                          | No. Treadles 14                                                            |                                 |                                                                   |
| Included Equipment | Glimakra bench, Spool rak<br>box, 3 reeds (8, 10, 12), 5<br>sectional warp beam (help<br>Countermarche Loom by J<br>ready for moving. NOTE: | rag rug shuttles, lease<br>guide threads to secti<br>oanne Hall. Loom is c | e sticks<br>on), Bo<br>urrently | , rattle. Tip covers for<br>pok, Tying Up the<br>y dismantled and |
| Asking Price       | \$2000                                                                                                                                      | Method Cash upon                                                           | pickup                          | of loom                                                           |
| When Available     | now                                                                                                                                         |                                                                            |                                 |                                                                   |
| Willing to Ship?   | No                                                                                                                                          | lore Pictures Avaliat                                                      | ole?                            | Yes                                                               |
|                    |                                                                                                                                             |                                                                            |                                 |                                                                   |