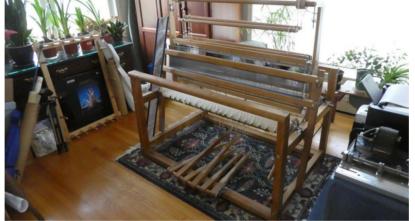

|            |              |                                                                                                                                     | W                                            | eavers' Guild of I<br>Used Equipme |              |
|------------|--------------|-------------------------------------------------------------------------------------------------------------------------------------|----------------------------------------------|------------------------------------|--------------|
| <b>B</b> A | Listing ID   | 2024.984.571                                                                                                                        |                                              | Apr 21, 20                         |              |
| Ţ          | ype of Item  | loom                                                                                                                                |                                              | •                                  |              |
| Ма         | nufacturer   | Gilmore                                                                                                                             |                                              |                                    |              |
| [          | Description  | Built in 1986, this loom was<br>and loved Vermont weaver<br>weaving. It's in great cond<br>"Compact" or "Gilmore" mo                | It is a heavy loom, ition, I'm not sure of i | great for rugs as                  | well as fine |
| Locat      | ion of Item  | Bethel, Vermont                                                                                                                     |                                              |                                    |              |
| Тур        | be of Loom   | Jack                                                                                                                                |                                              |                                    |              |
| L          | oom Model    | Compact                                                                                                                             |                                              |                                    |              |
| Wea        | ving Width   | 32"                                                                                                                                 |                                              |                                    |              |
|            | No. Shafts   | 8                                                                                                                                   | No. Treadles 10                              |                                    |              |
| Included   | Equipment    | 4 reeds (5,6,12 and 20)<br>Schacht 14 yard warping b<br>temple, loop top raddle, wa<br>2 12" boat shuttles, bobbin<br>weaving books | arping wedge, extra h                        |                                    | ıps,         |
| A          | sking Price  | \$2150                                                                                                                              | Method cash or ba                            | ank check                          |              |
| Whe        | en Available | now                                                                                                                                 |                                              |                                    |              |
| Willi      | ng to Ship?  | No                                                                                                                                  | More Pictures Avalia                         | able? Yes                          |              |