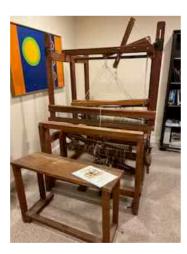

|                    |                                                                                                                                               | Weavers' Guild of Boston<br>Used Equipment List                                                             |
|--------------------|-----------------------------------------------------------------------------------------------------------------------------------------------|-------------------------------------------------------------------------------------------------------------|
| Listing ID         | 2024.974.566                                                                                                                                  | Apr 9, 2024                                                                                                 |
| Type of Item       | loom                                                                                                                                          |                                                                                                             |
| Manufacturer       | Harrisville Designs                                                                                                                           |                                                                                                             |
| Description        | loom; it is in perfect condition with to<br>manual included. There are 4 tread<br>Happy to answer questions or provi<br>Approximately 50 lbs. | lles with nylon cords and cloth aprons.<br>ide more images.<br>rith a wide lens (small studio!) there is no |
| Location of Item   | Brooklyn NY                                                                                                                                   |                                                                                                             |
| Type of Loom       | Jack                                                                                                                                          |                                                                                                             |
| Loom Model         |                                                                                                                                               |                                                                                                             |
| Weaving Width      | 36                                                                                                                                            |                                                                                                             |
| No. Shafts         | 4 No. Tre                                                                                                                                     | eadles 4                                                                                                    |
| Included Equipment | Comes with 10 dent and 12 dent re<br>made warping board.                                                                                      | eeds (new), home made rattle, home                                                                          |
| Asking Price       | 2000 Metho                                                                                                                                    | <b>d</b> Cash, Venmo                                                                                        |
| When Available     | now                                                                                                                                           |                                                                                                             |
| Willing to Ship?   | No More Pig                                                                                                                                   | ctures Avaliable? Yes                                                                                       |