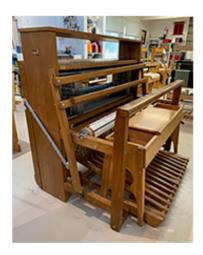

|                    |                                                                                                                                                                                                                    |                                                                                                     | ' Guild of Boston<br>d Equipment List |
|--------------------|--------------------------------------------------------------------------------------------------------------------------------------------------------------------------------------------------------------------|-----------------------------------------------------------------------------------------------------|---------------------------------------|
| Listing ID         | 2024.989.573                                                                                                                                                                                                       |                                                                                                     | Apr 29, 2024                          |
| Type of Item       | loom                                                                                                                                                                                                               |                                                                                                     |                                       |
| Manufacturer       | Glimakra                                                                                                                                                                                                           |                                                                                                     |                                       |
| Description        | overhead beater for perfect<br>weaving.<br>Height: 69"<br>Depth x Width: 63" x 59"                                                                                                                                 | has the traditional Scandinavi<br>et control of the beat. You car<br>bom for you for easier transpo | use it for all kinds of               |
| Location of Item   | Norfolk, CT                                                                                                                                                                                                        |                                                                                                     |                                       |
| Type of Loom       | Counterbalance                                                                                                                                                                                                     |                                                                                                     |                                       |
| Loom Model         | Standard                                                                                                                                                                                                           |                                                                                                     |                                       |
| Weaving Width      | 47"                                                                                                                                                                                                                |                                                                                                     |                                       |
| No. Shafts         | 8                                                                                                                                                                                                                  | No. Treadles 10                                                                                     |                                       |
| Included Equipment | <ul> <li>Bench</li> <li>7 reeds: 6, 2-8s, 10, 2-12</li> <li>Texsolv Heddles</li> <li>Texsolv Tie-ups</li> <li>50 sticks for beaming wa</li> <li>Various Leclerc shuttles</li> <li>1 set of lease sticks</li> </ul> |                                                                                                     |                                       |
| Asking Price       | 3200                                                                                                                                                                                                               | Method Venmo, PayPal, o                                                                             | cash                                  |
| When Available     | now                                                                                                                                                                                                                |                                                                                                     |                                       |
| Willing to Ship?   | No                                                                                                                                                                                                                 | More Pictures Avaliable?                                                                            | Yes                                   |