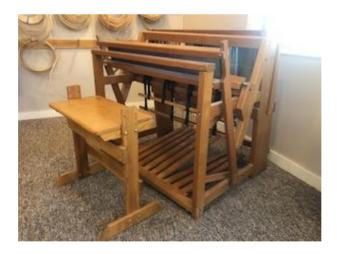

|                    |                                                                                                                                                                                                                    |                                                                                                     | ' Guild of Boston<br>d Equipment List |
|--------------------|--------------------------------------------------------------------------------------------------------------------------------------------------------------------------------------------------------------------|-----------------------------------------------------------------------------------------------------|---------------------------------------|
| Listing ID         | 2024.989.573                                                                                                                                                                                                       |                                                                                                     | Apr 29, 2024                          |
| Type of Item       | loom                                                                                                                                                                                                               |                                                                                                     |                                       |
| Manufacturer       | Glimakra                                                                                                                                                                                                           |                                                                                                     |                                       |
| Description        | overhead beater for perfect<br>weaving.<br>Height: 69"<br>Depth x Width: 63" x 59"                                                                                                                                 | has the traditional Scandinavi<br>et control of the beat. You car<br>bom for you for easier transpo | use it for all kinds of               |
| Location of Item   | Norfolk, CT                                                                                                                                                                                                        |                                                                                                     |                                       |
| Type of Loom       | Counterbalance                                                                                                                                                                                                     |                                                                                                     |                                       |
| Loom Model         | Standard                                                                                                                                                                                                           |                                                                                                     |                                       |
| Weaving Width      | 47"                                                                                                                                                                                                                |                                                                                                     |                                       |
| No. Shafts         | 8                                                                                                                                                                                                                  | No. Treadles 10                                                                                     |                                       |
| Included Equipment | <ul> <li>Bench</li> <li>7 reeds: 6, 2-8s, 10, 2-12</li> <li>Texsolv Heddles</li> <li>Texsolv Tie-ups</li> <li>50 sticks for beaming wa</li> <li>Various Leclerc shuttles</li> <li>1 set of lease sticks</li> </ul> |                                                                                                     |                                       |
| Asking Price       | 3200                                                                                                                                                                                                               | Method Venmo, PayPal, o                                                                             | cash                                  |
| When Available     | now                                                                                                                                                                                                                |                                                                                                     |                                       |
| Willing to Ship?   | No                                                                                                                                                                                                                 | More Pictures Avaliable?                                                                            | Yes                                   |