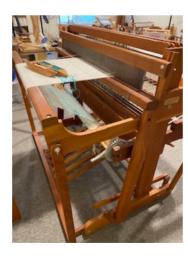

|                    |                                                                                                                                             | We                                                                         |                                 | Guild of Boston<br>Equipment List                                 |
|--------------------|---------------------------------------------------------------------------------------------------------------------------------------------|----------------------------------------------------------------------------|---------------------------------|-------------------------------------------------------------------|
| Listing ID         | 2024.983.565                                                                                                                                |                                                                            |                                 | pr 9, 2024                                                        |
| Type of Item       | loom                                                                                                                                        |                                                                            |                                 |                                                                   |
| Manufacturer       | Glimakra                                                                                                                                    |                                                                            |                                 |                                                                   |
| Description        | Older Glimakra with one pie<br>(that option can be removed<br>Purchased from estate of m<br>PRICE REDUCED!                                  | d for plain warp beam)                                                     |                                 |                                                                   |
| Location of Item   | Bath, MN                                                                                                                                    |                                                                            |                                 |                                                                   |
| Type of Loom       | Countermarche                                                                                                                               |                                                                            |                                 |                                                                   |
| Loom Model         | Standard                                                                                                                                    |                                                                            |                                 |                                                                   |
| Weaving Width      | 63" or 160 cm                                                                                                                               |                                                                            |                                 |                                                                   |
| No. Shafts         | 12                                                                                                                                          | No. Treadles 14                                                            |                                 |                                                                   |
| Included Equipment | Glimakra bench, Spool rak<br>box, 3 reeds (8, 10, 12), 5<br>sectional warp beam (help<br>Countermarche Loom by J<br>ready for moving. NOTE: | rag rug shuttles, lease<br>guide threads to secti<br>oanne Hall. Loom is c | e sticks<br>on), Bo<br>urrently | , rattle. Tip covers for<br>pok, Tying Up the<br>y dismantled and |
| Asking Price       | \$2000                                                                                                                                      | Method Cash upon                                                           | pickup                          | of loom                                                           |
| When Available     | now                                                                                                                                         |                                                                            |                                 |                                                                   |
| Willing to Ship?   | No                                                                                                                                          | lore Pictures Avaliat                                                      | ole?                            | Yes                                                               |
|                    |                                                                                                                                             |                                                                            |                                 |                                                                   |