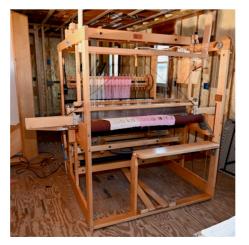

|                    |                                                                                                                                                                                                                    |                                                                                                     | ' Guild of Boston<br>d Equipment List |
|--------------------|--------------------------------------------------------------------------------------------------------------------------------------------------------------------------------------------------------------------|-----------------------------------------------------------------------------------------------------|---------------------------------------|
| Listing ID         | 2024.989.573                                                                                                                                                                                                       |                                                                                                     | Apr 29, 2024                          |
| Type of Item       | loom                                                                                                                                                                                                               |                                                                                                     |                                       |
| Manufacturer       | Glimakra                                                                                                                                                                                                           |                                                                                                     |                                       |
| Description        | overhead beater for perfect<br>weaving.<br>Height: 69"<br>Depth x Width: 63" x 59"                                                                                                                                 | has the traditional Scandinavi<br>et control of the beat. You car<br>bom for you for easier transpo | use it for all kinds of               |
| Location of Item   | Norfolk, CT                                                                                                                                                                                                        |                                                                                                     |                                       |
| Type of Loom       | Counterbalance                                                                                                                                                                                                     |                                                                                                     |                                       |
| Loom Model         | Standard                                                                                                                                                                                                           |                                                                                                     |                                       |
| Weaving Width      | 47"                                                                                                                                                                                                                |                                                                                                     |                                       |
| No. Shafts         | 8                                                                                                                                                                                                                  | No. Treadles 10                                                                                     |                                       |
| Included Equipment | <ul> <li>Bench</li> <li>7 reeds: 6, 2-8s, 10, 2-12</li> <li>Texsolv Heddles</li> <li>Texsolv Tie-ups</li> <li>50 sticks for beaming wa</li> <li>Various Leclerc shuttles</li> <li>1 set of lease sticks</li> </ul> |                                                                                                     |                                       |
| Asking Price       | 3200                                                                                                                                                                                                               | Method Venmo, PayPal, o                                                                             | cash                                  |
| When Available     | now                                                                                                                                                                                                                |                                                                                                     |                                       |
| Willing to Ship?   | No                                                                                                                                                                                                                 | More Pictures Avaliable?                                                                            | Yes                                   |