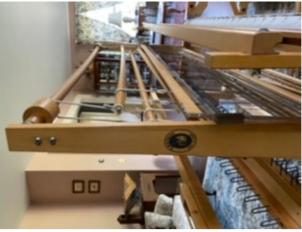

|                    |                                                                                                                                                                                                                    |                                                                                                     | ' Guild of Boston<br>d Equipment List |
|--------------------|--------------------------------------------------------------------------------------------------------------------------------------------------------------------------------------------------------------------|-----------------------------------------------------------------------------------------------------|---------------------------------------|
| Listing ID         | 2024.989.573                                                                                                                                                                                                       |                                                                                                     | Apr 29, 2024                          |
| Type of Item       | loom                                                                                                                                                                                                               |                                                                                                     |                                       |
| Manufacturer       | Glimakra                                                                                                                                                                                                           |                                                                                                     |                                       |
| Description        | overhead beater for perfect<br>weaving.<br>Height: 69"<br>Depth x Width: 63" x 59"                                                                                                                                 | has the traditional Scandinavi<br>et control of the beat. You car<br>bom for you for easier transpo | use it for all kinds of               |
| Location of Item   | Norfolk, CT                                                                                                                                                                                                        |                                                                                                     |                                       |
| Type of Loom       | Counterbalance                                                                                                                                                                                                     |                                                                                                     |                                       |
| Loom Model         | Standard                                                                                                                                                                                                           |                                                                                                     |                                       |
| Weaving Width      | 47"                                                                                                                                                                                                                |                                                                                                     |                                       |
| No. Shafts         | 8                                                                                                                                                                                                                  | No. Treadles 10                                                                                     |                                       |
| Included Equipment | <ul> <li>Bench</li> <li>7 reeds: 6, 2-8s, 10, 2-12</li> <li>Texsolv Heddles</li> <li>Texsolv Tie-ups</li> <li>50 sticks for beaming wa</li> <li>Various Leclerc shuttles</li> <li>1 set of lease sticks</li> </ul> |                                                                                                     |                                       |
| Asking Price       | 3200                                                                                                                                                                                                               | Method Venmo, PayPal, o                                                                             | cash                                  |
| When Available     | now                                                                                                                                                                                                                |                                                                                                     |                                       |
| Willing to Ship?   | No                                                                                                                                                                                                                 | More Pictures Avaliable?                                                                            | Yes                                   |