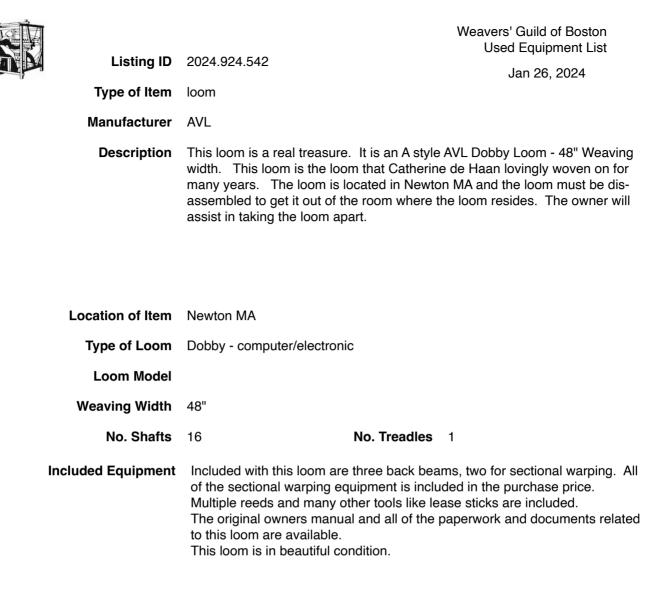

| 45 inches                                  |                                                 |
| No. Shafts         | 4 No. Treadles                             | 6                                               |
| Included Equipment | New 8 dent stainless reed, 500 new inserte | d eve heddles, new brake band                   |

Included Equipment New 8 dent stainless reed, 500 new inserted eye heddles, new brake band and spring, 2 boat shuttles. MUST pick up, bring 2 people for moving in a pick-up truck or cargo van.Portland, Maine

| Asking Price     | \$800 | Method cash, debit or charge |  |
|------------------|-------|------------------------------|--|
| When Available   | now   |                              |  |
| Willing to Ship? | No    | More Pictures Avaliable? Yes |  |





| Asking Price     | \$7,500 or best offer | Method    | Cash or arrangen | nent with |
|------------------|-----------------------|-----------|------------------|-----------|
| When Available   | now                   |           | owner            |           |
| Willing to Ship? | No                    | More Pict | ures Avaliable?  | Yes       |



| Weavers' Guild of Boston |
|--------------------------|
| Used Equipment List      |

Yes



Listing ID 2024.923.541 Type of Item loom Manufacturer Gilmore Description PRICE REDUCED

Jan 16, 2024

| Location of Item   | Vernon, Vermont                              |  |
|--------------------|----------------------------------------------|--|
| Type of Loom       | Jack                                         |  |
| Loom Model         |