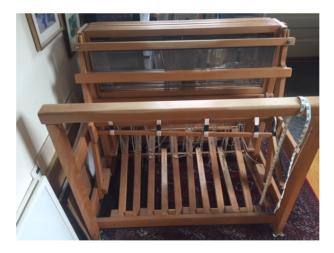

|                    |                                                                                                                                                                                                                    |                                                                                                     | ' Guild of Boston<br>d Equipment List |
|--------------------|--------------------------------------------------------------------------------------------------------------------------------------------------------------------------------------------------------------------|-----------------------------------------------------------------------------------------------------|---------------------------------------|
| Listing ID         | 2024.989.573                                                                                                                                                                                                       |                                                                                                     | Apr 29, 2024                          |
| Type of Item       | loom                                                                                                                                                                                                               |                                                                                                     |                                       |
| Manufacturer       | Glimakra                                                                                                                                                                                                           |                                                                                                     |                                       |
| Description        | overhead beater for perfect<br>weaving.<br>Height: 69"<br>Depth x Width: 63" x 59"                                                                                                                                 | has the traditional Scandinavi<br>et control of the beat. You car<br>bom for you for easier transpo | use it for all kinds of               |
| Location of Item   | Norfolk, CT                                                                                                                                                                                                        |                                                                                                     |                                       |
| Type of Loom       | Counterbalance                                                                                                                                                                                                     |                                                                                                     |                                       |
| Loom Model         | Standard                                                                                                                                                                                                           |                                                                                                     |                                       |
| Weaving Width      | 47"                                                                                                                                                                                                                |                                                                                                     |                                       |
| No. Shafts         | 8                                                                                                                                                                                                                  | No. Treadles 10                                                                                     |                                       |
| Included Equipment | <ul> <li>Bench</li> <li>7 reeds: 6, 2-8s, 10, 2-12</li> <li>Texsolv Heddles</li> <li>Texsolv Tie-ups</li> <li>50 sticks for beaming wa</li> <li>Various Leclerc shuttles</li> <li>1 set of lease sticks</li> </ul> |                                                                                                     |                                       |
| Asking Price       | 3200                                                                                                                                                                                                               | Method Venmo, PayPal, o                                                                             | cash                                  |
| When Available     | now                                                                                                                                                                                                                |                                                                                                     |                                       |
| Willing to Ship?   | No                                                                                                                                                                                                                 | More Pictures Avaliable?                                                                            | Yes                                   |