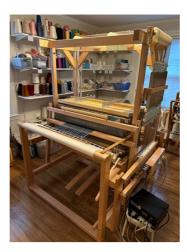

|                    |                                                                                                                                                                                                                    |                                                                                                     | ' Guild of Boston<br>d Equipment List |
|--------------------|--------------------------------------------------------------------------------------------------------------------------------------------------------------------------------------------------------------------|-----------------------------------------------------------------------------------------------------|---------------------------------------|
| Listing ID         | 2024.989.573                                                                                                                                                                                                       |                                                                                                     | Apr 29, 2024                          |
| Type of Item       | loom                                                                                                                                                                                                               |                                                                                                     |                                       |
| Manufacturer       | Glimakra                                                                                                                                                                                                           |                                                                                                     |                                       |
| Description        | overhead beater for perfect<br>weaving.<br>Height: 69"<br>Depth x Width: 63" x 59"                                                                                                                                 | has the traditional Scandinavi<br>et control of the beat. You car<br>bom for you for easier transpo | use it for all kinds of               |
| Location of Item   | Norfolk, CT                                                                                                                                                                                                        |                                                                                                     |                                       |
| Type of Loom       | Counterbalance                                                                                                                                                                                                     |                                                                                                     |                                       |
| Loom Model         | Standard                                                                                                                                                                                                           |                                                                                                     |                                       |
| Weaving Width      | 47"                                                                                                                                                                                                                |                                                                                                     |                                       |
| No. Shafts         | 8                                                                                                                                                                                                                  | No. Treadles 10                                                                                     |                                       |
| Included Equipment | <ul> <li>Bench</li> <li>7 reeds: 6, 2-8s, 10, 2-12</li> <li>Texsolv Heddles</li> <li>Texsolv Tie-ups</li> <li>50 sticks for beaming wa</li> <li>Various Leclerc shuttles</li> <li>1 set of lease sticks</li> </ul> |                                                                                                     |                                       |
| Asking Price       | 3200                                                                                                                                                                                                               | Method Venmo, PayPal, o                                                                             | cash                                  |
| When Available     | now                                                                                                                                                                                                                |                                                                                                     |                                       |
| Willing to Ship?   | No                                                                                                                                                                                                                 | More Pictures Avaliable?                                                                            | Yes                                   |