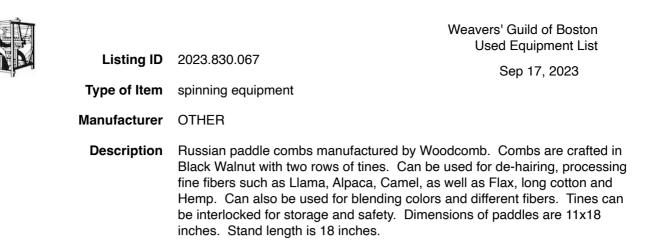

tion of Item   | North Kingstown RI          |              |   |
|--------------------|-----------------------------|--------------|---|
| Type of Loom       | Dobby - computer/electronic |              |   |
| Loom Model         |                             |              |   |
| Weaving Width      | 24"                         |              |   |
| No. Shafts         | 16                          | No. Treadles | 2 |
| Included Equipment | Bench                       |              |   |

| Asking Price     | 4500 or best offer | Method Cash              |     |
|------------------|--------------------|--------------------------|-----|
| When Available   | now                |                          |     |
| Willing to Ship? | No                 | More Pictures Avaliable? | Yes |



Location of Item Dayville, CT

Type of Loom

Loom Model

**Weaving Width** 

No. Shafts

No. Treadles

**Included Equipment** 

| Asking Price     | \$250 | Method Cash              |
|------------------|-------|--------------------------|
| When Available   | now   |                          |
| Willing to Ship? | No    | More Pictures Avaliable? |



1/1

Yes

|              |                                                                                                                                                            | Guild of Boston<br>Equipment List |
|--------------|------------------------------------------------------------------------------------------------------------------------------------------------------------|-----------------------------------|
| Listing ID