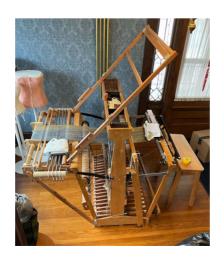

|      | Listing ID<br>Type of Item  | 2024.986.393<br>loom<br>AVL                                                                                                                                                                                                                                                                                                                                                                                                                |                                                            | Used        | Guild of Boston<br>Equipment List<br>pr 22, 2024 |
|------|-----------------------------|--------------------------------------------------------------------------------------------------------------------------------------------------------------------------------------------------------------------------------------------------------------------------------------------------------------------------------------------------------------------------------------------------------------------------------------------|------------------------------------------------------------|-------------|--------------------------------------------------|
|      | Manufacturer<br>Description | AVL AVL AVL AVL AVL                                                                                                                                                                                                                                                                                                                                                                                                                        |                                                            |             |                                                  |
|      | Description                 | This is a PDL without the dobby,<br>Fully restored to it's original beau<br>SN 00239, year built 1984<br>10 harnesses, 12 treadles, expan<br>1100+ Texsolv heddles<br>Single box flyshuttle beater<br>Sectional warp beam, 24" circumf<br>AVL patented weighted warp tens<br>Sand paper cloth beam w/ new ca<br>Side tie-up system w/ 30+ tie-up of<br>Tension box track<br>Rear cloth storage system w/ weig<br>Built in adjustable bench | dable to 12<br>erence<br>ion system<br>invas apro<br>cords | n           |                                                  |
| I    | _ocation of Item            | Newton, NH                                                                                                                                                                                                                                                                                                                                                                                                                                 |                                                            |             |                                                  |
|      | Type of Loom                | Jack                                                                                                                                                                                                                                                                                                                                                                                                                                       |                                                            |             |                                                  |
|      | Loom Model                  |                                                                                                                                                                                                                                                                                                                                                                                                                                            |                                                            |             |                                                  |
|      | Weaving Width               | 48"                                                                                                                                                                                                                                                                                                                                                                                                                                        |                                                            |             |                                                  |
|      | No. Shafts                  | 10 <b>No. 1</b>                                                                                                                                                                                                                                                                                                                                                                                                                            | readles                                                    | 12          |                                                  |
| Incl | uded Equipment              | 3 reeds (8, 10, 12 DPI)<br>One AVL end-feed flyshuttle with<br>Custom overhead LED light bar                                                                                                                                                                                                                                                                                                                                               | Honex ten                                                  | sioner      |                                                  |
|      | Asking Price                | \$2500 Meth                                                                                                                                                                                                                                                                                                                                                                                                                                | od Cash,                                                   | PayPal, Ver | nmo                                              |
|      | When Available              | now                                                                                                                                                                                                                                                                                                                                                                                                                                        |                                                            |             |                                                  |
|      | Willing to Ship?            | No More F                                                                                                                                                                                                                                                                                                                                                                                                                                  | victures Av                                                | valiable?   | Yes                                              |