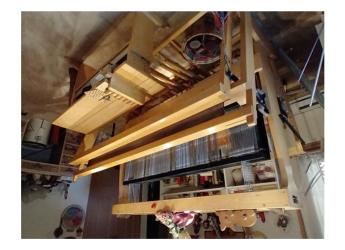

|                    |                                                                                                                                             | We                                                                         |                                 | Guild of Boston<br>Equipment List                                 |
|--------------------|---------------------------------------------------------------------------------------------------------------------------------------------|----------------------------------------------------------------------------|---------------------------------|-------------------------------------------------------------------|
| Listing ID         | 2024.983.565                                                                                                                                |                                                                            |                                 | pr 9, 2024                                                        |
| Type of Item       | loom                                                                                                                                        |                                                                            |                                 |                                                                   |
| Manufacturer       | Glimakra                                                                                                                                    |                                                                            |                                 |                                                                   |
| Description        | Older Glimakra with one pie<br>(that option can be removed<br>Purchased from estate of m<br>PRICE REDUCED!                                  | d for plain warp beam)                                                     |                                 |                                                                   |
| Location of Item   | Bath, MN                                                                                                                                    |                                                                            |                                 |                                                                   |
| Type of Loom       | Countermarche                                                                                                                               |                                                                            |                                 |                                                                   |
| Loom Model         | Standard                                                                                                                                    |                                                                            |                                 |                                                                   |
| Weaving Width      | 63" or 160 cm                                                                                                                               |                                                                            |                                 |                                                                   |
| No. Shafts         | 12                                                                                                                                          | No. Treadles 14                                                            |                                 |                                                                   |
| Included Equipment | Glimakra bench, Spool rak<br>box, 3 reeds (8, 10, 12), 5<br>sectional warp beam (help<br>Countermarche Loom by J<br>ready for moving. NOTE: | rag rug shuttles, lease<br>guide threads to secti<br>oanne Hall. Loom is c | e sticks<br>on), Bo<br>urrently | , rattle. Tip covers for<br>pok, Tying Up the<br>y dismantled and |
| Asking Price       | \$2000                                                                                                                                      | Method Cash upon                                                           | pickup                          | of loom                                                           |
| When Available     | now                                                                                                                                         |                                                                            |                                 |                                                                   |
| Willing to Ship?   | No                                                                                                                                          | lore Pictures Avaliat                                                      | ole?                            | Yes                                                               |
|                    |                                                                                                                                             |                                                                            |                                 |                                                                   |