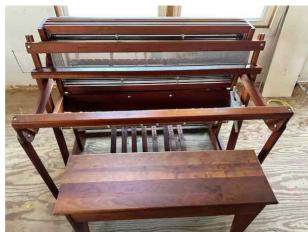

|                    |                                                                                                                                                                                                                    |                                                                                                     | ' Guild of Boston<br>d Equipment List |
|--------------------|--------------------------------------------------------------------------------------------------------------------------------------------------------------------------------------------------------------------|-----------------------------------------------------------------------------------------------------|---------------------------------------|
| Listing ID         | 2024.989.573                                                                                                                                                                                                       |                                                                                                     | Apr 29, 2024                          |
| Type of Item       | loom                                                                                                                                                                                                               |                                                                                                     |                                       |
| Manufacturer       | Glimakra                                                                                                                                                                                                           |                                                                                                     |                                       |
| Description        | overhead beater for perfect<br>weaving.<br>Height: 69"<br>Depth x Width: 63" x 59"                                                                                                                                 | has the traditional Scandinavi<br>et control of the beat. You car<br>bom for you for easier transpo | use it for all kinds of               |
| Location of Item   | Norfolk, CT                                                                                                                                                                                                        |                                                                                                     |                                       |
| Type of Loom       | Counterbalance                                                                                                                                                                                                     |                                                                                                     |                                       |
| Loom Model         | Standard                                                                                                                                                                                                           |                                                                                                     |                                       |
| Weaving Width      | 47"                                                                                                                                                                                                                |                                                                                                     |                                       |
| No. Shafts         | 8                                                                                                                                                                                                                  | No. Treadles 10                                                                                     |                                       |
| Included Equipment | <ul> <li>Bench</li> <li>7 reeds: 6, 2-8s, 10, 2-12</li> <li>Texsolv Heddles</li> <li>Texsolv Tie-ups</li> <li>50 sticks for beaming wa</li> <li>Various Leclerc shuttles</li> <li>1 set of lease sticks</li> </ul> |                                                                                                     |                                       |
| Asking Price       | 3200                                                                                                                                                                                                               | Method Venmo, PayPal, o                                                                             | cash                                  |
| When Available     | now                                                                                                                                                                                                                |                                                                                                     |                                       |
| Willing to Ship?   | No                                                                                                                                                                                                                 | More Pictures Avaliable?                                                                            | Yes                                   |