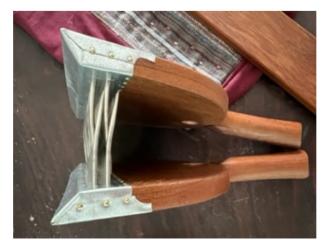

No. Shafts         | 16                          | No. Treadles | 2 |
| Included Equipment | Bench                       |              |   |

| Asking Price     | 4500 or best offer | Method Cash              |     |
|------------------|--------------------|--------------------------|-----|
| When Available   | now                |                          |     |
| Willing to Ship? | No                 | More Pictures Avaliable? | Yes |



Location of Item Dayville, CT

Type of Loom

Loom Model

**Weaving Width** 

No. Shafts

No. Treadles

**Included Equipment** 

| Asking Price     | \$250 | Method Cash              |
|------------------|-------|--------------------------|
| When Available   | now   |                          |
| Willing to Ship? | No    | More Pictures Avaliable? |



1/1

Yes

|              |                                                                                                                                                            | Guild of Boston<br>Equipment List |
|--------------|------------------------------------------------------------------------------------------------------------------------------------------------------------|-----------------------------------|
| Listing ID   | 2023.829.067                                                                                                                                               | ep 17, 2023                       |
| Type of Item | spinning equipment