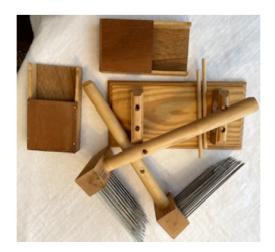

|                                   |
| Manufacturer | OTHER                                                                                                                                                      |                                   |
| Description  | Indigo Hound English style 5-pitch paddle combs. Set ir combs, (2) wooden comb covers, base pad, diz, doffer for tine straightener and instruction manual. | · · ·                             |

Location of Item Dayville, CT
Type of Loom
Loom Model
Weaving Width
No. Shafts No. Treadles
Included Equipment

Asking Price\$125Method CashWhen AvailablenowWilling to Ship?NoMore Pictures Available?Yes



|  | Listing ID   | 0000 004 504                                                                                                                                                                                                                                                                 | Weavers' Guild of Boston<br>Used Equipment List |
|--|--------------|------------------------------------------------------------------------------------------------------------------------------------------------------------------------------------------------------------------------------------------------------------------------------|-------------------------------------------------|
|  | Listing ID   | 2023.824.504