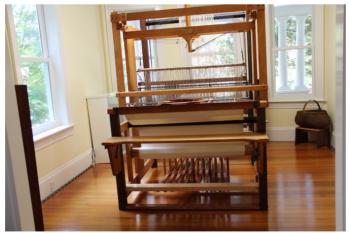

|                    |                                                                                                                                             | We                                                                         |                                 | Guild of Boston<br>Equipment List                                 |
|--------------------|---------------------------------------------------------------------------------------------------------------------------------------------|----------------------------------------------------------------------------|---------------------------------|-------------------------------------------------------------------|
| Listing ID         | 2024.983.565                                                                                                                                |                                                                            |                                 | pr 9, 2024                                                        |
| Type of Item       | loom                                                                                                                                        |                                                                            |                                 |                                                                   |
| Manufacturer       | Glimakra                                                                                                                                    |                                                                            |                                 |                                                                   |
| Description        | Older Glimakra with one pie<br>(that option can be removed<br>Purchased from estate of m<br>PRICE REDUCED!                                  | d for plain warp beam)                                                     |                                 |                                                                   |
| Location of Item   | Bath, MN                                                                                                                                    |                                                                            |                                 |                                                                   |
| Type of Loom       | Countermarche                                                                                                                               |                                                                            |                                 |                                                                   |
| Loom Model         | Standard                                                                                                                                    |                                                                            |                                 |                                                                   |
| Weaving Width      | 63" or 160 cm                                                                                                                               |                                                                            |                                 |                                                                   |
| No. Shafts         | 12                                                                                                                                          | No. Treadles 14                                                            |                                 |                                                                   |
| Included Equipment | Glimakra bench, Spool rak<br>box, 3 reeds (8, 10, 12), 5<br>sectional warp beam (help<br>Countermarche Loom by J<br>ready for moving. NOTE: | rag rug shuttles, lease<br>guide threads to secti<br>oanne Hall. Loom is c | e sticks<br>on), Bo<br>urrently | , rattle. Tip covers for<br>pok, Tying Up the<br>y dismantled and |
| Asking Price       | \$2000                                                                                                                                      | Method Cash upon                                                           | pickup                          | of loom                                                           |
| When Available     | now                                                                                                                                         |                                                                            |                                 |                                                                   |
| Willing to Ship?   | No                                                                                                                                          | lore Pictures Avaliat                                                      | ole?                            | Yes                                                               |
|                    |                                                                                                                                             |                                                                            |                                 |                                                                   |