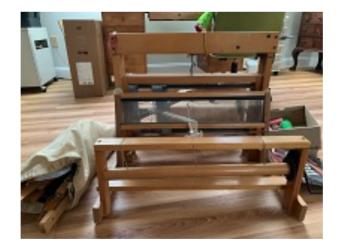

|                    |                                                             | Weavers' Guild of Boston<br>Used Equipment List                          |
|--------------------|-------------------------------------------------------------|--------------------------------------------------------------------------|
| Listing ID         | 2024.971.563                                                | Apr 7, 2024                                                              |
| Type of Item       | loom                                                        | r , -                                                                    |
| Manufacturer       | Leclerc                                                     |                                                                          |
| Description        | Sectional warp beam                                         |                                                                          |
|                    |                                                             |                                                                          |
| Location of Item   | Ellington CT                                                |                                                                          |
| Type of Loom       | Counterbalance                                              |                                                                          |
| Loom Model         | Nilus                                                       |                                                                          |
| Weaving Width      | 45                                                          |                                                                          |
| No. Shafts         | 4 N                                                         | o. Treadles 6                                                            |
| Included Equipment | Extra heddles, #10 and #12 r<br>assembly instructions. Loom | eeds, tension box, tools, hook, book and<br>bench with storage included. |
| Asking Price       | \$1500 M                                                    | ethod Cash or certified bank check                                       |
| When Available     | now                                                         |                                                                          |
| Willing to Ship?   | No <b>Mo</b>                                                | re Pictures Avaliable? Yes                                               |
|                    |                                                             |                                                                          |