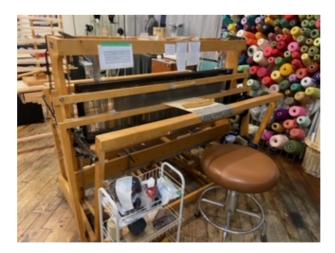

|                    |                                                                                                                                                                                                                    |                                                                                                     | ' Guild of Boston<br>d Equipment List |
|--------------------|--------------------------------------------------------------------------------------------------------------------------------------------------------------------------------------------------------------------|-----------------------------------------------------------------------------------------------------|---------------------------------------|
| Listing ID         | 2024.989.573                                                                                                                                                                                                       |                                                                                                     | Apr 29, 2024                          |
| Type of Item       | loom                                                                                                                                                                                                               |                                                                                                     |                                       |
| Manufacturer       | Glimakra                                                                                                                                                                                                           |                                                                                                     |                                       |
| Description        | overhead beater for perfect<br>weaving.<br>Height: 69"<br>Depth x Width: 63" x 59"                                                                                                                                 | has the traditional Scandinavi<br>et control of the beat. You car<br>bom for you for easier transpo | use it for all kinds of               |
| Location of Item   | Norfolk, CT                                                                                                                                                                                                        |                                                                                                     |                                       |
| Type of Loom       | Counterbalance                                                                                                                                                                                                     |                                                                                                     |                                       |
| Loom Model         | Standard                                                                                                                                                                                                           |                                                                                                     |                                       |
| Weaving Width      | 47"                                                                                                                                                                                                                |                                                                                                     |                                       |
| No. Shafts         | 8                                                                                                                                                                                                                  | No. Treadles 10                                                                                     |                                       |
| Included Equipment | <ul> <li>Bench</li> <li>7 reeds: 6, 2-8s, 10, 2-12</li> <li>Texsolv Heddles</li> <li>Texsolv Tie-ups</li> <li>50 sticks for beaming wa</li> <li>Various Leclerc shuttles</li> <li>1 set of lease sticks</li> </ul> |                                                                                                     |                                       |
| Asking Price       | 3200                                                                                                                                                                                                               | Method Venmo, PayPal, o                                                                             | cash                                  |
| When Available     | now                                                                                                                                                                                                                |                                                                                                     |                                       |
| Willing to Ship?   | No                                                                                                                                                                                                                 | More Pictures Avaliable?                                                                            | Yes                                   |