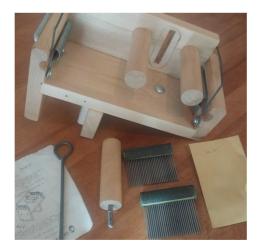

|                    |                                                                                                                                                                                                                                                                                                                                                                                 | Weavers' Guild of Boston<br>Used Equipment List |
|--------------------|---------------------------------------------------------------------------------------------------------------------------------------------------------------------------------------------------------------------------------------------------------------------------------------------------------------------------------------------------------------------------------|-------------------------------------------------|
| Listing ID         | 2024.972.564                                                                                                                                                                                                                                                                                                                                                                    | Apr 7, 2024                                     |
| Type of Item       | loom                                                                                                                                                                                                                                                                                                                                                                            |                                                 |
| Manufacturer       | Harrisville Designs                                                                                                                                                                                                                                                                                                                                                             |                                                 |
| Description        | Sectional warping back beam                                                                                                                                                                                                                                                                                                                                                     |                                                 |
|                    |                                                                                                                                                                                                                                                                                                                                                                                 |                                                 |
| Location of Item   | Southborough, MA                                                                                                                                                                                                                                                                                                                                                                |                                                 |
| Type of Loom       | Countermarche                                                                                                                                                                                                                                                                                                                                                                   |                                                 |
| Loom Model         | Harrisville Rug Loom                                                                                                                                                                                                                                                                                                                                                            |                                                 |
| Weaving Width      | 45"                                                                                                                                                                                                                                                                                                                                                                             |                                                 |
| No. Shafts         | 8 No. Treadles                                                                                                                                                                                                                                                                                                                                                                  | 10                                              |
| Included Equipment | Collingwood shaft-switching device,<br>Four-45" SS reeds (4,6,8,12 dpi)<br>2 Toika metal temples: 1 (35-59"), 1(16-24"<br>12 Exotic wood 18" shuttles<br>Leclerc Tension Box<br>Leclerc Bobin & Spool Rack<br>Custom made maple foot rest<br>Custom made maple/cherry stand for harne<br>Custom made birds-eye maple stand for sha<br>Custom made cherry/maple box/stand for ea | esses<br>aft switching device                   |

| Asking Price     | \$3000 | Method Bank check, wire transfer |
|------------------|--------|----------------------------------|
| When Available   | now    |                                  |
| Willing to Ship? | No     | More Pictures Avaliable? Yes     |