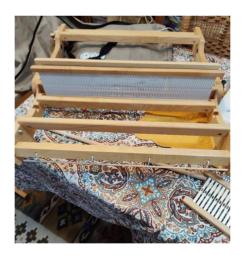

|                    |                                                                                                                                                                                                                    |                                                                                                     | ' Guild of Boston<br>d Equipment List |
|--------------------|--------------------------------------------------------------------------------------------------------------------------------------------------------------------------------------------------------------------|-----------------------------------------------------------------------------------------------------|---------------------------------------|
| Listing ID         | 2024.989.573                                                                                                                                                                                                       |                                                                                                     | Apr 29, 2024                          |
| Type of Item       | loom                                                                                                                                                                                                               |                                                                                                     |                                       |
| Manufacturer       | Glimakra                                                                                                                                                                                                           |                                                                                                     |                                       |
| Description        | overhead beater for perfect<br>weaving.<br>Height: 69"<br>Depth x Width: 63" x 59"                                                                                                                                 | has the traditional Scandinavi<br>et control of the beat. You car<br>bom for you for easier transpo | use it for all kinds of               |
| Location of Item   | Norfolk, CT                                                                                                                                                                                                        |                                                                                                     |                                       |
| Type of Loom       | Counterbalance                                                                                                                                                                                                     |                                                                                                     |                                       |
| Loom Model         | Standard                                                                                                                                                                                                           |                                                                                                     |                                       |
| Weaving Width      | 47"                                                                                                                                                                                                                |                                                                                                     |                                       |
| No. Shafts         | 8                                                                                                                                                                                                                  | No. Treadles 10                                                                                     |                                       |
| Included Equipment | <ul> <li>Bench</li> <li>7 reeds: 6, 2-8s, 10, 2-12</li> <li>Texsolv Heddles</li> <li>Texsolv Tie-ups</li> <li>50 sticks for beaming wa</li> <li>Various Leclerc shuttles</li> <li>1 set of lease sticks</li> </ul> |                                                                                                     |                                       |
| Asking Price       | 3200                                                                                                                                                                                                               | Method Venmo, PayPal, o                                                                             | cash                                  |
| When Available     | now                                                                                                                                                                                                                |                                                                                                     |                                       |
| Willing to Ship?   | No                                                                                                                                                                                                                 | More Pictures Avaliable?                                                                            | Yes                                   |