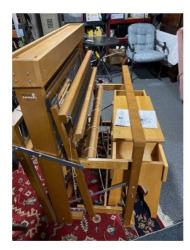

|                    |                                                                                                                                                                                                                    |                                                                                                     | ' Guild of Boston<br>d Equipment List |
|--------------------|--------------------------------------------------------------------------------------------------------------------------------------------------------------------------------------------------------------------|-----------------------------------------------------------------------------------------------------|---------------------------------------|
| Listing ID         | 2024.989.573                                                                                                                                                                                                       |                                                                                                     | Apr 29, 2024                          |
| Type of Item       | loom                                                                                                                                                                                                               |                                                                                                     |                                       |
| Manufacturer       | Glimakra                                                                                                                                                                                                           |                                                                                                     |                                       |
| Description        | overhead beater for perfect<br>weaving.<br>Height: 69"<br>Depth x Width: 63" x 59"                                                                                                                                 | has the traditional Scandinavi<br>et control of the beat. You car<br>bom for you for easier transpo | use it for all kinds of               |
| Location of Item   | Norfolk, CT                                                                                                                                                                                                        |                                                                                                     |                                       |
| Type of Loom       | Counterbalance                                                                                                                                                                                                     |                                                                                                     |                                       |
| Loom Model         | Standard                                                                                                                                                                                                           |                                                                                                     |                                       |
| Weaving Width      | 47"                                                                                                                                                                                                                |                                                                                                     |                                       |
| No. Shafts         | 8                                                                                                                                                                                                                  | No. Treadles 10                                                                                     |                                       |
| Included Equipment | <ul> <li>Bench</li> <li>7 reeds: 6, 2-8s, 10, 2-12</li> <li>Texsolv Heddles</li> <li>Texsolv Tie-ups</li> <li>50 sticks for beaming wa</li> <li>Various Leclerc shuttles</li> <li>1 set of lease sticks</li> </ul> |                                                                                                     |                                       |
| Asking Price       | 3200                                                                                                                                                                                                               | Method Venmo, PayPal, o                                                                             | cash                                  |
| When Available     | now                                                                                                                                                                                                                |                                                                                                     |                                       |
| Willing to Ship?   | No                                                                                                                                                                                                                 | More Pictures Avaliable?                                                                            | Yes                                   |