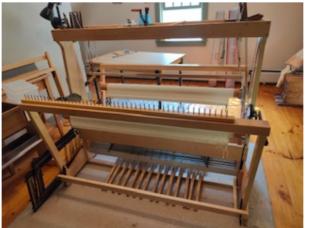

|                    |                                                                                                                                             | We                                                                         |                                 | Guild of Boston<br>Equipment List                                 |
|--------------------|---------------------------------------------------------------------------------------------------------------------------------------------|----------------------------------------------------------------------------|---------------------------------|-------------------------------------------------------------------|
| Listing ID         | 2024.983.565                                                                                                                                |                                                                            |                                 | pr 9, 2024                                                        |
| Type of Item       | loom                                                                                                                                        |                                                                            |                                 |                                                                   |
| Manufacturer       | Glimakra                                                                                                                                    |                                                                            |                                 |                                                                   |
| Description        | Older Glimakra with one pie<br>(that option can be removed<br>Purchased from estate of m<br>PRICE REDUCED!                                  | d for plain warp beam)                                                     |                                 |                                                                   |
| Location of Item   | Bath, MN                                                                                                                                    |                                                                            |                                 |                                                                   |
| Type of Loom       | Countermarche                                                                                                                               |                                                                            |                                 |                                                                   |
| Loom Model         | Standard                                                                                                                                    |                                                                            |                                 |                                                                   |
| Weaving Width      | 63" or 160 cm                                                                                                                               |                                                                            |                                 |                                                                   |
| No. Shafts         | 12                                                                                                                                          | No. Treadles 14                                                            |                                 |                                                                   |
| Included Equipment | Glimakra bench, Spool rak<br>box, 3 reeds (8, 10, 12), 5<br>sectional warp beam (help<br>Countermarche Loom by J<br>ready for moving. NOTE: | rag rug shuttles, lease<br>guide threads to secti<br>oanne Hall. Loom is c | e sticks<br>on), Bo<br>urrently | , rattle. Tip covers for<br>pok, Tying Up the<br>y dismantled and |
| Asking Price       | \$2000                                                                                                                                      | Method Cash upon                                                           | pickup                          | of loom                                                           |
| When Available     | now                                                                                                                                         |                                                                            |                                 |                                                                   |
| Willing to Ship?   | No                                                                                                                                          | lore Pictures Avaliat                                                      | ole?                            | Yes                                                               |
|                    |                                                                                                                                             |                                                                            |                                 |                                                                   |