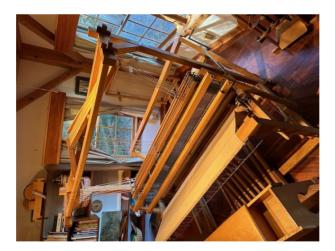

|                    |                                                                                                                                             | We                                                                         |                                 | Guild of Boston<br>Equipment List                                 |
|--------------------|---------------------------------------------------------------------------------------------------------------------------------------------|----------------------------------------------------------------------------|---------------------------------|-------------------------------------------------------------------|
| Listing ID         | 2024.983.565                                                                                                                                |                                                                            |                                 | pr 9, 2024                                                        |
| Type of Item       | loom                                                                                                                                        |                                                                            |                                 |                                                                   |
| Manufacturer       | Glimakra                                                                                                                                    |                                                                            |                                 |                                                                   |
| Description        | Older Glimakra with one pie<br>(that option can be removed<br>Purchased from estate of m<br>PRICE REDUCED!                                  | d for plain warp beam)                                                     |                                 |                                                                   |
| Location of Item   | Bath, MN                                                                                                                                    |                                                                            |                                 |                                                                   |
| Type of Loom       | Countermarche                                                                                                                               |                                                                            |                                 |                                                                   |
| Loom Model         | Standard                                                                                                                                    |                                                                            |                                 |                                                                   |
| Weaving Width      | 63" or 160 cm                                                                                                                               |                                                                            |                                 |                                                                   |
| No. Shafts         | 12                                                                                                                                          | No. Treadles 14                                                            |                                 |                                                                   |
| Included Equipment | Glimakra bench, Spool rak<br>box, 3 reeds (8, 10, 12), 5<br>sectional warp beam (help<br>Countermarche Loom by J<br>ready for moving. NOTE: | rag rug shuttles, lease<br>guide threads to secti<br>oanne Hall. Loom is c | e sticks<br>on), Bo<br>urrently | , rattle. Tip covers for<br>pok, Tying Up the<br>y dismantled and |
| Asking Price       | \$2000                                                                                                                                      | Method Cash upon                                                           | pickup                          | of loom                                                           |
| When Available     | now                                                                                                                                         |                                                                            |                                 |                                                                   |
| Willing to Ship?   | No                                                                                                                                          | lore Pictures Avaliat                                                      | ole?                            | Yes                                                               |
|                    |                                                                                                                                             |                                                                            |                                 |                                                                   |