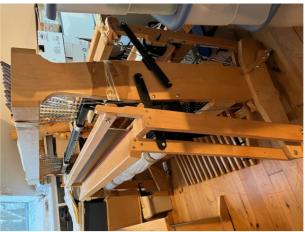

|                    |                                                                                                                                                                                                                    |                                                                                                     | ' Guild of Boston<br>d Equipment List |
|--------------------|--------------------------------------------------------------------------------------------------------------------------------------------------------------------------------------------------------------------|-----------------------------------------------------------------------------------------------------|---------------------------------------|
| Listing ID         | 2024.989.573                                                                                                                                                                                                       |                                                                                                     | Apr 29, 2024                          |
| Type of Item       | loom                                                                                                                                                                                                               |                                                                                                     |                                       |
| Manufacturer       | Glimakra                                                                                                                                                                                                           |                                                                                                     |                                       |
| Description        | overhead beater for perfect<br>weaving.<br>Height: 69"<br>Depth x Width: 63" x 59"                                                                                                                                 | has the traditional Scandinavi<br>et control of the beat. You car<br>bom for you for easier transpo | use it for all kinds of               |
| Location of Item   | Norfolk, CT                                                                                                                                                                                                        |                                                                                                     |                                       |
| Type of Loom       | Counterbalance                                                                                                                                                                                                     |                                                                                                     |                                       |
| Loom Model         | Standard                                                                                                                                                                                                           |                                                                                                     |                                       |
| Weaving Width      | 47"                                                                                                                                                                                                                |                                                                                                     |                                       |
| No. Shafts         | 8                                                                                                                                                                                                                  | No. Treadles 10                                                                                     |                                       |
| Included Equipment | <ul> <li>Bench</li> <li>7 reeds: 6, 2-8s, 10, 2-12</li> <li>Texsolv Heddles</li> <li>Texsolv Tie-ups</li> <li>50 sticks for beaming wa</li> <li>Various Leclerc shuttles</li> <li>1 set of lease sticks</li> </ul> |                                                                                                     |                                       |
| Asking Price       | 3200                                                                                                                                                                                                               | Method Venmo, PayPal, o                                                                             | cash                                  |
| When Available     | now                                                                                                                                                                                                                |                                                                                                     |                                       |
| Willing to Ship?   | No                                                                                                                                                                                                                 | More Pictures Avaliable?                                                                            | Yes                                   |