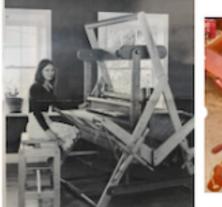

|                    |                                                                                                                                                                                                                    |                                                                                                     | ' Guild of Boston<br>d Equipment List |
|--------------------|--------------------------------------------------------------------------------------------------------------------------------------------------------------------------------------------------------------------|-----------------------------------------------------------------------------------------------------|---------------------------------------|
| Listing ID         | 2024.989.573                                                                                                                                                                                                       |                                                                                                     | Apr 29, 2024                          |
| Type of Item       | loom                                                                                                                                                                                                               |                                                                                                     |                                       |
| Manufacturer       | Glimakra                                                                                                                                                                                                           |                                                                                                     |                                       |
| Description        | overhead beater for perfect<br>weaving.<br>Height: 69"<br>Depth x Width: 63" x 59"                                                                                                                                 | has the traditional Scandinavi<br>et control of the beat. You car<br>bom for you for easier transpo | use it for all kinds of               |
| Location of Item   | Norfolk, CT                                                                                                                                                                                                        |                                                                                                     |                                       |
| Type of Loom       | Counterbalance                                                                                                                                                                                                     |                                                                                                     |                                       |
| Loom Model         | Standard                                                                                                                                                                                                           |                                                                                                     |                                       |
| Weaving Width      | 47"                                                                                                                                                                                                                |                                                                                                     |                                       |
| No. Shafts         | 8                                                                                                                                                                                                                  | No. Treadles 10                                                                                     |                                       |
| Included Equipment | <ul> <li>Bench</li> <li>7 reeds: 6, 2-8s, 10, 2-12</li> <li>Texsolv Heddles</li> <li>Texsolv Tie-ups</li> <li>50 sticks for beaming wa</li> <li>Various Leclerc shuttles</li> <li>1 set of lease sticks</li> </ul> |                                                                                                     |                                       |
| Asking Price       | 3200                                                                                                                                                                                                               | Method Venmo, PayPal, o                                                                             | cash                                  |
| When Available     | now                                                                                                                                                                                                                |                                                                                                     |                                       |
| Willing to Ship?   | No                                                                                                                                                                                                                 | More Pictures Avaliable?                                                                            | Yes                                   |