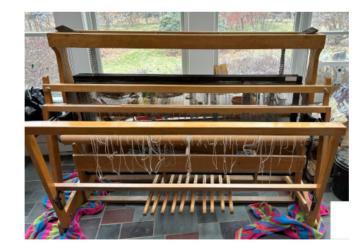

|                    |                                                                                                                                             | We                                                                         |                                 | Guild of Boston<br>Equipment List                                 |
|--------------------|---------------------------------------------------------------------------------------------------------------------------------------------|----------------------------------------------------------------------------|---------------------------------|-------------------------------------------------------------------|
| Listing ID         | 2024.983.565                                                                                                                                |                                                                            |                                 | pr 9, 2024                                                        |
| Type of Item       | loom                                                                                                                                        |                                                                            |                                 |                                                                   |
| Manufacturer       | Glimakra                                                                                                                                    |                                                                            |                                 |                                                                   |
| Description        | Older Glimakra with one pie<br>(that option can be removed<br>Purchased from estate of m<br>PRICE REDUCED!                                  | d for plain warp beam)                                                     |                                 |                                                                   |
| Location of Item   | Bath, MN                                                                                                                                    |                                                                            |                                 |                                                                   |
| Type of Loom       | Countermarche                                                                                                                               |                                                                            |                                 |                                                                   |
| Loom Model         | Standard                                                                                                                                    |                                                                            |                                 |                                                                   |
| Weaving Width      | 63" or 160 cm                                                                                                                               |                                                                            |                                 |                                                                   |
| No. Shafts         | 12                                                                                                                                          | No. Treadles 14                                                            |                                 |                                                                   |
| Included Equipment | Glimakra bench, Spool rak<br>box, 3 reeds (8, 10, 12), 5<br>sectional warp beam (help<br>Countermarche Loom by J<br>ready for moving. NOTE: | rag rug shuttles, lease<br>guide threads to secti<br>oanne Hall. Loom is c | e sticks<br>on), Bo<br>urrently | , rattle. Tip covers for<br>pok, Tying Up the<br>y dismantled and |
| Asking Price       | \$2000                                                                                                                                      | Method Cash upon                                                           | pickup                          | of loom                                                           |
| When Available     | now                                                                                                                                         |                                                                            |                                 |                                                                   |
| Willing to Ship?   | No                                                                                                                                          | lore Pictures Avaliat                                                      | ole?                            | Yes                                                               |
|                    |                                                                                                                                             |                                                                            |                                 |                                                                   |