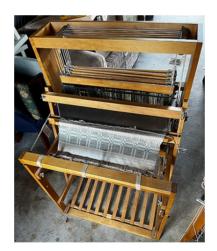

|      | Listing ID<br>Type of Item  | 2024.986.393<br>loom<br>AVL                                                                                                                                                                                                                                                                                                                                                                                                                |                                                            | Used        | Guild of Boston<br>Equipment List<br>pr 22, 2024 |
|------|-----------------------------|--------------------------------------------------------------------------------------------------------------------------------------------------------------------------------------------------------------------------------------------------------------------------------------------------------------------------------------------------------------------------------------------------------------------------------------------|------------------------------------------------------------|-------------|--------------------------------------------------|
|      | Manufacturer<br>Description | AVL AVL AVL AVL AVL                                                                                                                                                                                                                                                                                                                                                                                                                        |                                                            |             |                                                  |
|      | Description                 | This is a PDL without the dobby,<br>Fully restored to it's original beau<br>SN 00239, year built 1984<br>10 harnesses, 12 treadles, expan<br>1100+ Texsolv heddles<br>Single box flyshuttle beater<br>Sectional warp beam, 24" circumf<br>AVL patented weighted warp tens<br>Sand paper cloth beam w/ new ca<br>Side tie-up system w/ 30+ tie-up of<br>Tension box track<br>Rear cloth storage system w/ weig<br>Built in adjustable bench | dable to 12<br>erence<br>ion system<br>invas apro<br>cords | n           |                                                  |
| I    | _ocation of Item            | Newton, NH                                                                                                                                                                                                                                                                                                                                                                                                                                 |                                                            |             |                                                  |
|      | Type of Loom                | Jack                                                                                                                                                                                                                                                                                                                                                                                                                                       |                                                            |             |                                                  |
|      | Loom Model                  |                                                                                                                                                                                                                                                                                                                                                                                                                                            |                                                            |             |                                                  |
|      | Weaving Width               | 48"                                                                                                                                                                                                                                                                                                                                                                                                                                        |                                                            |             |                                                  |
|      | No. Shafts                  | 10 <b>No. 1</b>                                                                                                                                                                                                                                                                                                                                                                                                                            | readles                                                    | 12          |                                                  |
| Incl | uded Equipment              | 3 reeds (8, 10, 12 DPI)<br>One AVL end-feed flyshuttle with<br>Custom overhead LED light bar                                                                                                                                                                                                                                                                                                                                               | Honex ten                                                  | sioner      |                                                  |
|      | Asking Price                | \$2500 Meth                                                                                                                                                                                                                                                                                                                                                                                                                                | od Cash,                                                   | PayPal, Ver | nmo                                              |
|      | When Available              | now                                                                                                                                                                                                                                                                                                                                                                                                                                        |                                                            |             |                                                  |
|      | Willing to Ship?            | No More F                                                                                                                                                                                                                                                                                                                                                                                                                                  | victures Av                                                | valiable?   | Yes                                              |