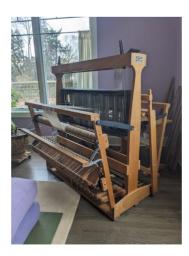

|                    |                                                                                                                                                                                                                    |                                                                                                     | ' Guild of Boston<br>d Equipment List |
|--------------------|--------------------------------------------------------------------------------------------------------------------------------------------------------------------------------------------------------------------|-----------------------------------------------------------------------------------------------------|---------------------------------------|
| Listing ID         | 2024.989.573                                                                                                                                                                                                       |                                                                                                     | Apr 29, 2024                          |
| Type of Item       | loom                                                                                                                                                                                                               |                                                                                                     |                                       |
| Manufacturer       | Glimakra                                                                                                                                                                                                           |                                                                                                     |                                       |
| Description        | overhead beater for perfect<br>weaving.<br>Height: 69"<br>Depth x Width: 63" x 59"                                                                                                                                 | has the traditional Scandinavi<br>et control of the beat. You car<br>bom for you for easier transpo | use it for all kinds of               |
| Location of Item   | Norfolk, CT                                                                                                                                                                                                        |                                                                                                     |                                       |
| Type of Loom       | Counterbalance                                                                                                                                                                                                     |                                                                                                     |                                       |
| Loom Model         | Standard                                                                                                                                                                                                           |                                                                                                     |                                       |
| Weaving Width      | 47"                                                                                                                                                                                                                |                                                                                                     |                                       |
| No. Shafts         | 8                                                                                                                                                                                                                  | No. Treadles 10                                                                                     |                                       |
| Included Equipment | <ul> <li>Bench</li> <li>7 reeds: 6, 2-8s, 10, 2-12</li> <li>Texsolv Heddles</li> <li>Texsolv Tie-ups</li> <li>50 sticks for beaming wa</li> <li>Various Leclerc shuttles</li> <li>1 set of lease sticks</li> </ul> |                                                                                                     |                                       |
| Asking Price       | 3200                                                                                                                                                                                                               | Method Venmo, PayPal, o                                                                             | cash                                  |
| When Available     | now                                                                                                                                                                                                                |                                                                                                     |                                       |
| Willing to Ship?   | No                                                                                                                                                                                                                 | More Pictures Avaliable?                                                                            | Yes                                   |