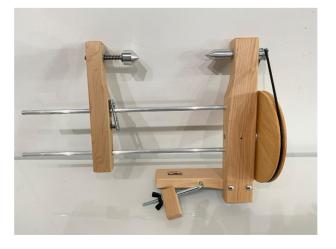

|                    |                                                                                                                                                                                                                    |                                                                                                     | ' Guild of Boston<br>d Equipment List |
|--------------------|--------------------------------------------------------------------------------------------------------------------------------------------------------------------------------------------------------------------|-----------------------------------------------------------------------------------------------------|---------------------------------------|
| Listing ID         | 2024.989.573                                                                                                                                                                                                       |                                                                                                     | Apr 29, 2024                          |
| Type of Item       | loom                                                                                                                                                                                                               |                                                                                                     |                                       |
| Manufacturer       | Glimakra                                                                                                                                                                                                           |                                                                                                     |                                       |
| Description        | overhead beater for perfect<br>weaving.<br>Height: 69"<br>Depth x Width: 63" x 59"                                                                                                                                 | has the traditional Scandinavi<br>et control of the beat. You car<br>bom for you for easier transpo | use it for all kinds of               |
| Location of Item   | Norfolk, CT                                                                                                                                                                                                        |                                                                                                     |                                       |
| Type of Loom       | Counterbalance                                                                                                                                                                                                     |                                                                                                     |                                       |
| Loom Model         | Standard                                                                                                                                                                                                           |                                                                                                     |                                       |
| Weaving Width      | 47"                                                                                                                                                                                                                |                                                                                                     |                                       |
| No. Shafts         | 8                                                                                                                                                                                                                  | No. Treadles 10                                                                                     |                                       |
| Included Equipment | <ul> <li>Bench</li> <li>7 reeds: 6, 2-8s, 10, 2-12</li> <li>Texsolv Heddles</li> <li>Texsolv Tie-ups</li> <li>50 sticks for beaming wa</li> <li>Various Leclerc shuttles</li> <li>1 set of lease sticks</li> </ul> |                                                                                                     |                                       |
| Asking Price       | 3200                                                                                                                                                                                                               | Method Venmo, PayPal, o                                                                             | cash                                  |
| When Available     | now                                                                                                                                                                                                                |                                                                                                     |                                       |
| Willing to Ship?   | No                                                                                                                                                                                                                 | More Pictures Avaliable?                                                                            | Yes                                   |