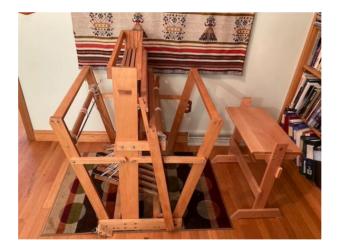

|                    |                                                                                                                                                                                                                    |                                                                                                     | ' Guild of Boston<br>d Equipment List |
|--------------------|--------------------------------------------------------------------------------------------------------------------------------------------------------------------------------------------------------------------|-----------------------------------------------------------------------------------------------------|---------------------------------------|
| Listing ID         | 2024.989.573                                                                                                                                                                                                       |                                                                                                     | Apr 29, 2024                          |
| Type of Item       | loom                                                                                                                                                                                                               |                                                                                                     |                                       |
| Manufacturer       | Glimakra                                                                                                                                                                                                           |                                                                                                     |                                       |
| Description        | overhead beater for perfect<br>weaving.<br>Height: 69"<br>Depth x Width: 63" x 59"                                                                                                                                 | has the traditional Scandinavi<br>et control of the beat. You car<br>bom for you for easier transpo | use it for all kinds of               |
| Location of Item   | Norfolk, CT                                                                                                                                                                                                        |                                                                                                     |                                       |
| Type of Loom       | Counterbalance                                                                                                                                                                                                     |                                                                                                     |                                       |
| Loom Model         | Standard                                                                                                                                                                                                           |                                                                                                     |                                       |
| Weaving Width      | 47"                                                                                                                                                                                                                |                                                                                                     |                                       |
| No. Shafts         | 8                                                                                                                                                                                                                  | No. Treadles 10                                                                                     |                                       |
| Included Equipment | <ul> <li>Bench</li> <li>7 reeds: 6, 2-8s, 10, 2-12</li> <li>Texsolv Heddles</li> <li>Texsolv Tie-ups</li> <li>50 sticks for beaming wa</li> <li>Various Leclerc shuttles</li> <li>1 set of lease sticks</li> </ul> |                                                                                                     |                                       |
| Asking Price       | 3200                                                                                                                                                                                                               | Method Venmo, PayPal, o                                                                             | cash                                  |
| When Available     | now                                                                                                                                                                                                                |                                                                                                     |                                       |
| Willing to Ship?   | No                                                                                                                                                                                                                 | More Pictures Avaliable?                                                                            | Yes                                   |