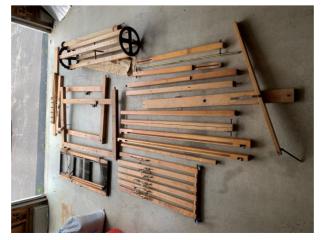

|                    |                                                                                                                                             | We                                                                         |                                 | Guild of Boston<br>Equipment List                                 |
|--------------------|---------------------------------------------------------------------------------------------------------------------------------------------|----------------------------------------------------------------------------|---------------------------------|-------------------------------------------------------------------|
| Listing ID         | 2024.983.565                                                                                                                                |                                                                            |                                 | pr 9, 2024                                                        |
| Type of Item       | loom                                                                                                                                        |                                                                            |                                 |                                                                   |
| Manufacturer       | Glimakra                                                                                                                                    |                                                                            |                                 |                                                                   |
| Description        | Older Glimakra with one pie<br>(that option can be removed<br>Purchased from estate of m<br>PRICE REDUCED!                                  | d for plain warp beam)                                                     |                                 |                                                                   |
| Location of Item   | Bath, MN                                                                                                                                    |                                                                            |                                 |                                                                   |
| Type of Loom       | Countermarche                                                                                                                               |                                                                            |                                 |                                                                   |
| Loom Model         | Standard                                                                                                                                    |                                                                            |                                 |                                                                   |
| Weaving Width      | 63" or 160 cm                                                                                                                               |                                                                            |                                 |                                                                   |
| No. Shafts         | 12                                                                                                                                          | No. Treadles 14                                                            |                                 |                                                                   |
| Included Equipment | Glimakra bench, Spool rak<br>box, 3 reeds (8, 10, 12), 5<br>sectional warp beam (help<br>Countermarche Loom by J<br>ready for moving. NOTE: | rag rug shuttles, lease<br>guide threads to secti<br>oanne Hall. Loom is c | e sticks<br>on), Bo<br>urrently | , rattle. Tip covers for<br>pok, Tying Up the<br>y dismantled and |
| Asking Price       | \$2000                                                                                                                                      | Method Cash upon                                                           | pickup                          | of loom                                                           |
| When Available     | now                                                                                                                                         |                                                                            |                                 |                                                                   |
| Willing to Ship?   | No                                                                                                                                          | lore Pictures Avaliat                                                      | ole?                            | Yes                                                               |
|                    |                                                                                                                                             |                                                                            |                                 |                                                                   |