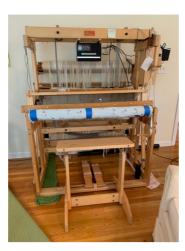

|                    |                                                                                                                                                                                                                    |                                                                                                     | ' Guild of Boston<br>d Equipment List |
|--------------------|--------------------------------------------------------------------------------------------------------------------------------------------------------------------------------------------------------------------|-----------------------------------------------------------------------------------------------------|---------------------------------------|
| Listing ID         | 2024.989.573                                                                                                                                                                                                       |                                                                                                     | Apr 29, 2024                          |
| Type of Item       | loom                                                                                                                                                                                                               |                                                                                                     |                                       |
| Manufacturer       | Glimakra                                                                                                                                                                                                           |                                                                                                     |                                       |
| Description        | overhead beater for perfect<br>weaving.<br>Height: 69"<br>Depth x Width: 63" x 59"                                                                                                                                 | has the traditional Scandinavi<br>et control of the beat. You car<br>bom for you for easier transpo | use it for all kinds of               |
| Location of Item   | Norfolk, CT                                                                                                                                                                                                        |                                                                                                     |                                       |
| Type of Loom       | Counterbalance                                                                                                                                                                                                     |                                                                                                     |                                       |
| Loom Model         | Standard                                                                                                                                                                                                           |                                                                                                     |                                       |
| Weaving Width      | 47"                                                                                                                                                                                                                |                                                                                                     |                                       |
| No. Shafts         | 8                                                                                                                                                                                                                  | No. Treadles 10                                                                                     |                                       |
| Included Equipment | <ul> <li>Bench</li> <li>7 reeds: 6, 2-8s, 10, 2-12</li> <li>Texsolv Heddles</li> <li>Texsolv Tie-ups</li> <li>50 sticks for beaming wa</li> <li>Various Leclerc shuttles</li> <li>1 set of lease sticks</li> </ul> |                                                                                                     |                                       |
| Asking Price       | 3200                                                                                                                                                                                                               | Method Venmo, PayPal, o                                                                             | cash                                  |
| When Available     | now                                                                                                                                                                                                                |                                                                                                     |                                       |
| Willing to Ship?   | No                                                                                                                                                                                                                 | More Pictures Avaliable?                                                                            | Yes                                   |