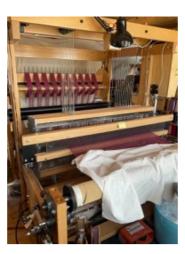

|                    |                                                                                                                                                                                                                    |                                                                                                     | ' Guild of Boston<br>d Equipment List |
|--------------------|--------------------------------------------------------------------------------------------------------------------------------------------------------------------------------------------------------------------|-----------------------------------------------------------------------------------------------------|---------------------------------------|
| Listing ID         | 2024.989.573                                                                                                                                                                                                       |                                                                                                     | Apr 29, 2024                          |
| Type of Item       | loom                                                                                                                                                                                                               |                                                                                                     |                                       |
| Manufacturer       | Glimakra                                                                                                                                                                                                           |                                                                                                     |                                       |
| Description        | overhead beater for perfect<br>weaving.<br>Height: 69"<br>Depth x Width: 63" x 59"                                                                                                                                 | has the traditional Scandinavi<br>et control of the beat. You car<br>bom for you for easier transpo | use it for all kinds of               |
| Location of Item   | Norfolk, CT                                                                                                                                                                                                        |                                                                                                     |                                       |
| Type of Loom       | Counterbalance                                                                                                                                                                                                     |                                                                                                     |                                       |
| Loom Model         | Standard                                                                                                                                                                                                           |                                                                                                     |                                       |
| Weaving Width      | 47"                                                                                                                                                                                                                |                                                                                                     |                                       |
| No. Shafts         | 8                                                                                                                                                                                                                  | No. Treadles 10                                                                                     |                                       |
| Included Equipment | <ul> <li>Bench</li> <li>7 reeds: 6, 2-8s, 10, 2-12</li> <li>Texsolv Heddles</li> <li>Texsolv Tie-ups</li> <li>50 sticks for beaming wa</li> <li>Various Leclerc shuttles</li> <li>1 set of lease sticks</li> </ul> |                                                                                                     |                                       |
| Asking Price       | 3200                                                                                                                                                                                                               | Method Venmo, PayPal, o                                                                             | cash                                  |
| When Available     | now                                                                                                                                                                                                                |                                                                                                     |                                       |
| Willing to Ship?   | No                                                                                                                                                                                                                 | More Pictures Avaliable?                                                                            | Yes                                   |