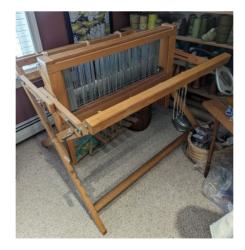

|                    |                                                                                                                                                                                                                    |                                                                                                     | ' Guild of Boston<br>d Equipment List |
|--------------------|--------------------------------------------------------------------------------------------------------------------------------------------------------------------------------------------------------------------|-----------------------------------------------------------------------------------------------------|---------------------------------------|
| Listing ID         | 2024.989.573                                                                                                                                                                                                       |                                                                                                     | Apr 29, 2024                          |
| Type of Item       | loom                                                                                                                                                                                                               |                                                                                                     |                                       |
| Manufacturer       | Glimakra                                                                                                                                                                                                           |                                                                                                     |                                       |
| Description        | overhead beater for perfect<br>weaving.<br>Height: 69"<br>Depth x Width: 63" x 59"                                                                                                                                 | has the traditional Scandinavi<br>et control of the beat. You car<br>bom for you for easier transpo | use it for all kinds of               |
| Location of Item   | Norfolk, CT                                                                                                                                                                                                        |                                                                                                     |                                       |
| Type of Loom       | Counterbalance                                                                                                                                                                                                     |                                                                                                     |                                       |
| Loom Model         | Standard                                                                                                                                                                                                           |                                                                                                     |                                       |
| Weaving Width      | 47"                                                                                                                                                                                                                |                                                                                                     |                                       |
| No. Shafts         | 8                                                                                                                                                                                                                  | No. Treadles 10                                                                                     |                                       |
| Included Equipment | <ul> <li>Bench</li> <li>7 reeds: 6, 2-8s, 10, 2-12</li> <li>Texsolv Heddles</li> <li>Texsolv Tie-ups</li> <li>50 sticks for beaming wa</li> <li>Various Leclerc shuttles</li> <li>1 set of lease sticks</li> </ul> |                                                                                                     |                                       |
| Asking Price       | 3200                                                                                                                                                                                                               | Method Venmo, PayPal, o                                                                             | cash                                  |
| When Available     | now                                                                                                                                                                                                                |                                                                                                     |                                       |
| Willing to Ship?   | No                                                                                                                                                                                                                 | More Pictures Avaliable?                                                                            | Yes                                   |