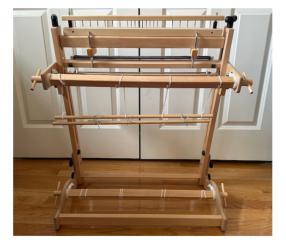

E R

| Weavers' Guild of Boston |
|--------------------------|
| Used Equipment List      |

| Ŕ |  |
|---|--|
|   |  |

| Listing ID         | 2024.988.361                                                                                                             | Apr 24, 2024                          |
|--------------------|--------------------------------------------------------------------------------------------------------------------------|---------------------------------------|
| Type of Item       | loom                                                                                                                     | · · · · · · · · · · · · · · · · · · · |
| Manufacturer       | Schacht                                                                                                                  |                                       |
| Description        | Inkle loom                                                                                                               |                                       |
| Location of Item   | Stoneham, MA                                                                                                             |                                       |
| Type of Loom       | Inkle                                                                                                                    |                                       |
| Loom Model         |                                                                                                                          |                                       |
| Weaving Width      |                                                                                                                          |                                       |
| No. Shafts         | No. Treadles                                                                                                             |                                       |
| Included Equipment | 4 cones of yarn, including warping yarn<br>I can no longer do this, arthritis has set in. I used for o<br>New condition! | only 2 items                          |
| Asking Price       | \$80 Method Venmo, cash, p                                                                                               | aypal                                 |
| When Available     | now                                                                                                                      |                                       |
| Willing to Ship?   | No More Pictures Avaliable?                                                                                              | No                                    |
|                    |                                                                                                                          |                                       |