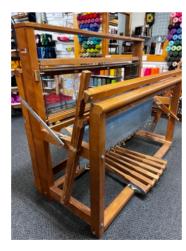

|      | Listing ID<br>Type of Item  | 2024.986.393<br>loom<br>AVL                                                                                                                                                                                                                                                                                                                                                                                                                |                                                            | Used        | Guild of Boston<br>Equipment List<br>pr 22, 2024 |
|------|-----------------------------|--------------------------------------------------------------------------------------------------------------------------------------------------------------------------------------------------------------------------------------------------------------------------------------------------------------------------------------------------------------------------------------------------------------------------------------------|------------------------------------------------------------|-------------|--------------------------------------------------|
|      | Manufacturer<br>Description | AVL AVL AVL AVL AVL                                                                                                                                                                                                                                                                                                                                                                                                                        |                                                            |             |                                                  |
|      | Description                 | This is a PDL without the dobby,<br>Fully restored to it's original beau<br>SN 00239, year built 1984<br>10 harnesses, 12 treadles, expan<br>1100+ Texsolv heddles<br>Single box flyshuttle beater<br>Sectional warp beam, 24" circumf<br>AVL patented weighted warp tens<br>Sand paper cloth beam w/ new ca<br>Side tie-up system w/ 30+ tie-up of<br>Tension box track<br>Rear cloth storage system w/ weig<br>Built in adjustable bench | dable to 12<br>erence<br>ion system<br>invas apro<br>cords | n           |                                                  |
| I    | _ocation of Item            | Newton, NH                                                                                                                                                                                                                                                                                                                                                                                                                                 |                                                            |             |                                                  |
|      | Type of Loom                | Jack                                                                                                                                                                                                                                                                                                                                                                                                                                       |                                                            |             |                                                  |
|      | Loom Model                  |                                                                                                                                                                                                                                                                                                                                                                                                                                            |                                                            |             |                                                  |
|      | Weaving Width               | 48"                                                                                                                                                                                                                                                                                                                                                                                                                                        |                                                            |             |                                                  |
|      | No. Shafts                  | 10 <b>No. 1</b>                                                                                                                                                                                                                                                                                                                                                                                                                            | readles                                                    | 12          |                                                  |
| Incl | uded Equipment              | 3 reeds (8, 10, 12 DPI)<br>One AVL end-feed flyshuttle with<br>Custom overhead LED light bar                                                                                                                                                                                                                                                                                                                                               | Honex ten                                                  | sioner      |                                                  |
|      | Asking Price                | \$2500 Meth                                                                                                                                                                                                                                                                                                                                                                                                                                | od Cash,                                                   | PayPal, Ver | nmo                                              |
|      | When Available              | now                                                                                                                                                                                                                                                                                                                                                                                                                                        |                                                            |             |                                                  |
|      | Willing to Ship?            | No More F                                                                                                                                                                                                                                                                                                                                                                                                                                  | victures Av                                                | valiable?   | Yes                                              |