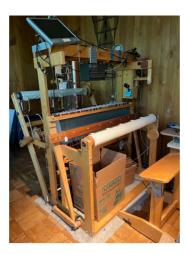

|                    |                                                                                                                                                                                                                    |                                                                                                     | ' Guild of Boston<br>d Equipment List |
|--------------------|--------------------------------------------------------------------------------------------------------------------------------------------------------------------------------------------------------------------|-----------------------------------------------------------------------------------------------------|---------------------------------------|
| Listing ID         | 2024.989.573                                                                                                                                                                                                       |                                                                                                     | Apr 29, 2024                          |
| Type of Item       | loom                                                                                                                                                                                                               |                                                                                                     |                                       |
| Manufacturer       | Glimakra                                                                                                                                                                                                           |                                                                                                     |                                       |
| Description        | overhead beater for perfect<br>weaving.<br>Height: 69"<br>Depth x Width: 63" x 59"                                                                                                                                 | has the traditional Scandinavi<br>et control of the beat. You car<br>bom for you for easier transpo | use it for all kinds of               |
| Location of Item   | Norfolk, CT                                                                                                                                                                                                        |                                                                                                     |                                       |
| Type of Loom       | Counterbalance                                                                                                                                                                                                     |                                                                                                     |                                       |
| Loom Model         | Standard                                                                                                                                                                                                           |                                                                                                     |                                       |
| Weaving Width      | 47"                                                                                                                                                                                                                |                                                                                                     |                                       |
| No. Shafts         | 8                                                                                                                                                                                                                  | No. Treadles 10                                                                                     |                                       |
| Included Equipment | <ul> <li>Bench</li> <li>7 reeds: 6, 2-8s, 10, 2-12</li> <li>Texsolv Heddles</li> <li>Texsolv Tie-ups</li> <li>50 sticks for beaming wa</li> <li>Various Leclerc shuttles</li> <li>1 set of lease sticks</li> </ul> |                                                                                                     |                                       |
| Asking Price       | 3200                                                                                                                                                                                                               | Method Venmo, PayPal, o                                                                             | cash                                  |
| When Available     | now                                                                                                                                                                                                                |                                                                                                     |                                       |
| Willing to Ship?   | No                                                                                                                                                                                                                 | More Pictures Avaliable?                                                                            | Yes                                   |