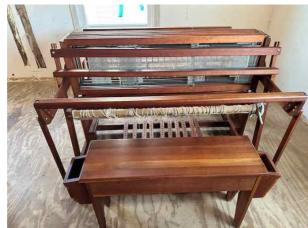

|                    |                                                                                                                                                                                                                    |                                                                                                     | ' Guild of Boston<br>d Equipment List |
|--------------------|--------------------------------------------------------------------------------------------------------------------------------------------------------------------------------------------------------------------|-----------------------------------------------------------------------------------------------------|---------------------------------------|
| Listing ID         | 2024.989.573                                                                                                                                                                                                       |                                                                                                     | Apr 29, 2024                          |
| Type of Item       | loom                                                                                                                                                                                                               |                                                                                                     |                                       |
| Manufacturer       | Glimakra                                                                                                                                                                                                           |                                                                                                     |                                       |
| Description        | overhead beater for perfect<br>weaving.<br>Height: 69"<br>Depth x Width: 63" x 59"                                                                                                                                 | has the traditional Scandinavi<br>et control of the beat. You car<br>bom for you for easier transpo | use it for all kinds of               |
| Location of Item   | Norfolk, CT                                                                                                                                                                                                        |                                                                                                     |                                       |
| Type of Loom       | Counterbalance                                                                                                                                                                                                     |                                                                                                     |                                       |
| Loom Model         | Standard                                                                                                                                                                                                           |                                                                                                     |                                       |
| Weaving Width      | 47"                                                                                                                                                                                                                |                                                                                                     |                                       |
| No. Shafts         | 8                                                                                                                                                                                                                  | No. Treadles 10                                                                                     |                                       |
| Included Equipment | <ul> <li>Bench</li> <li>7 reeds: 6, 2-8s, 10, 2-12</li> <li>Texsolv Heddles</li> <li>Texsolv Tie-ups</li> <li>50 sticks for beaming wa</li> <li>Various Leclerc shuttles</li> <li>1 set of lease sticks</li> </ul> |                                                                                                     |                                       |
| Asking Price       | 3200                                                                                                                                                                                                               | Method Venmo, PayPal, o                                                                             | cash                                  |
| When Available     | now                                                                                                                                                                                                                |                                                                                                     |                                       |
| Willing to Ship?   | No                                                                                                                                                                                                                 | More Pictures Avaliable?                                                                            | Yes                                   |